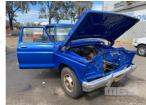

## 1977 FORD F-350 PICK UP TRUCK

Location:

## **Asset Details**

**Build Date:** 1977 Compliance: **FORD** Make: F-350 Model: Variant: Series: **Body Type:** PICK UP TRUCK V8 LPG **Engine Size: Transmission: 4 SPEED MANUAL Fuel Type: BLUE DUCO** Ext. Colour: WHITE Int. Colour: 2 Doors: 3 Seats:

## **Features**

**Drive Type:** 

UNFINISHED RESTORATION PROJECT MOST PARTS INCLUDED TO FINISH THE RESTORATION (IN BOXES ON 2 X PALLETS)

COMPLIANCE & MANUFACTURERS PLATES IN OFFICE KEY #44