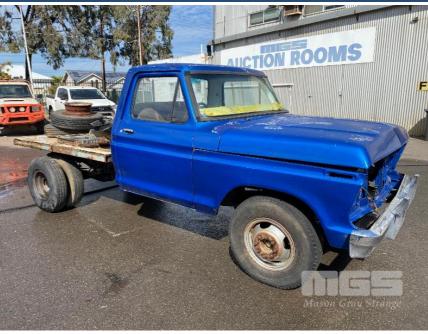

## 1977 FORD F-350 PICK UP TRUCK

Location:

## **Asset Details**

**Build Date:** 1977 Compliance: **FORD** Make: F-350 Model: Variant: Series: **Body Type:** PICK UP TRUCK V8 LPG **Engine Size: Transmission: 4 SPEED MANUAL Fuel Type: BLUE DUCO** Ext. Colour: WHITE Int. Colour: 2 Doors: 3 Seats:

## **Features**

**Drive Type:** 

UNFINISHED RESTORATION PROJECT MOST PARTS INCLUDED TO FINISH THE RESTORATION (IN BOXES ON 2 X PALLETS)

COMPLIANCE & MANUFACTURERS PLATES IN OFFICE KEY #44