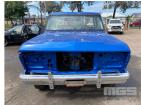

## 1977 FORD F-350 PICK UP TRUCK

Location:

## **Asset Details**

**Build Date:** 1977 Compliance: **FORD** Make: F-350 Model: Variant: Series: **Body Type:** PICK UP TRUCK V8 LPG **Engine Size: Transmission: 4 SPEED MANUAL Fuel Type: BLUE DUCO** Ext. Colour: WHITE Int. Colour: 2 Doors: 3 Seats:

## **Features**

**Drive Type:** 

UNFINISHED RESTORATION PROJECT MOST PARTS INCLUDED TO FINISH THE RESTORATION (IN BOXES ON 2 X PALLETS)

COMPLIANCE & MANUFACTURERS PLATES IN OFFICE KEY #44