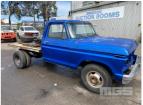

## 1977 FORD F-350 PICK UP TRUCK

Location:

## **Asset Details**

**Build Date:** 1977 Compliance: **FORD** Make: F-350 Model: Variant: Series: **Body Type:** PICK UP TRUCK V8 LPG **Engine Size: Transmission: 4 SPEED MANUAL Fuel Type: BLUE DUCO** Ext. Colour: WHITE Int. Colour: 2 Doors: 3 Seats:

## **Features**

**Drive Type:** 

UNFINISHED RESTORATION PROJECT MOST PARTS INCLUDED TO FINISH THE RESTORATION (IN BOXES ON 2 X PALLETS)

COMPLIANCE & MANUFACTURERS PLATES IN OFFICE KEY #44