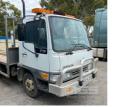

## 2000 HINO FB4J SER 4x2 SINGLE CAB TRAYTOP TRUCK

## **Asset Details**

2000 **Build Date:** Compliance: 8/2000 HINO Make:

FB4J SER Model:

Variant: Series:

SINGLE CAB TRAYTOP **Body Type:** TRUCK

5 SPEED Gearbox:

MANUAL TRANSMISSION **Transmission:** 

4 CYLINDER TURBO **Engine Make:** 