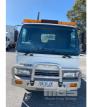

## 2000 HINO FB4J SER 4x2 SINGLE CAB TRAYTOP TRUCK

## **Features**

**Engine No:** 

BULL BAR, DAY CAB, STEEL RIMS, STEEL TRAY, TOOLBOX WARNING LIGHTS ALLOY LOADING RAMPS

KEY#19

8,000kg