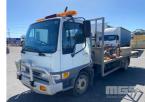

## 2000 HINO FB4J SER 4x2 SINGLE CAB TRAYTOP TRUCK

## **Features**

**Engine No:** 

BULL BAR, DAY CAB, STEEL RIMS, STEEL TRAY, TOOLBOX WARNING LIGHTS ALLOY LOADING RAMPS

KEY#19

8,000kg