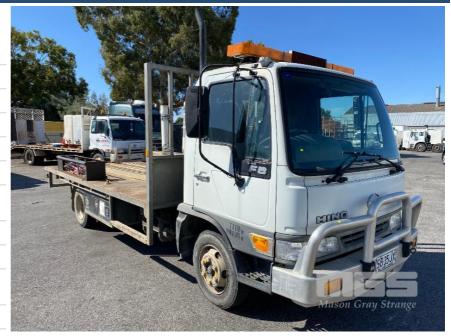

## 2000 HINO FB4J SER 4x2 SINGLE CAB TRAYTOP TRUCK

## **Asset Details**

2000 **Build Date:** Compliance: 8/2000 HINO Make:

FB4J SER Model:

Variant: Series:

SINGLE CAB TRAYTOP **Body Type:** TRUCK

5 SPEED Gearbox:

MANUAL TRANSMISSION **Transmission:** 

4 CYLINDER TURBO **Engine Make:** 

Doors: 2 Seats: 3 Length: 5,000mm Capacity: Volume: Width: **GVM:** Height: 2,300mm

GCM: 8000kg SWL: HP: Tare:

**Asset Identification** 

SA 236,453kms **SB 35 JX Odometer:** Rego: State: **Expiry:** SHÓWING

## **Features**

**Engine No:** 

BULL BAR, DAY CAB, STEEL RIMS, STEEL TRAY, TOOLBOX WARNING LIGHTS ALLOY LOADING RAMPS

KEY#19

8,000kg