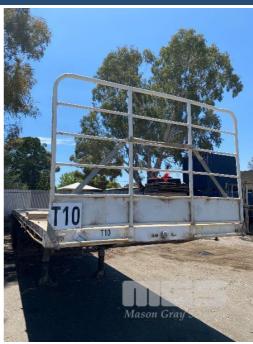

### **Asset Identification T10**

| Rego:     | YCJ 276 | State: | SA                | Expiry:                  |  | Papers: | YES |
|-----------|---------|--------|-------------------|--------------------------|--|---------|-----|
| Plant No: | T10     |        |                   | VIN / Chassis:           |  |         |     |
| S/N:      | н       |        | <b>Hubometer:</b> | DATA TRAC 343kms SHOWING |  |         |     |

#### **Features**

TOOLBOX, CHECKER PLATE STEEL DECK 1 x FRONT GATE UNDER TRAY BEARING CAGE TYRES: AVERAGE CONDITION 8 x CONTAINER LOCKING PINS