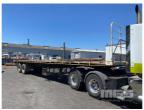

# 41' (12.5m) TANDEM AXLE SEMI TRAILER FLAT TOP

#### **Asset Details**

| Build Date:  |                       |
|--------------|-----------------------|
| Make:        |                       |
| Length:      | 41' (12.5m)           |
| Sub Cat:     |                       |
| Axle Config: | TANDEM AXLE           |
| Body Type:   | SEMI TRAILER FLAT TOP |
| Model:       |                       |
| ATM:         |                       |
| Volume:      |                       |
| Rating:      |                       |
| Suspension:  | SPRING SUSPENSION     |
| Axle Type:   |                       |
| Rim Type:    | SPIDER RIMS           |
| Tyre Size:   | 295/80R 22.5          |
| Brakes:      | DRUM BRAKES           |
| Coupling:    |                       |