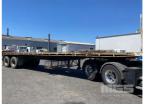

# 41' (12.5m) TANDEM AXLE SEMI TRAILER FLAT TOP

#### **Asset Details**

| Build Date:  |                       |
|--------------|-----------------------|
| Make:        |                       |
| Length:      | 41' (12.5m)           |
| Sub Cat:     |                       |
| Axle Config: | TANDEM AXLE           |
| Body Type:   | SEMI TRAILER FLAT TOP |
| Model:       |                       |
| ATM:         |                       |
| Volume:      |                       |
| Rating:      |                       |
| Suspension:  | SPRING SUSPENSION     |
| Axle Type:   |                       |
| Rim Type:    | SPIDER RIMS           |
| Tyre Size:   | 295/80R 22.5          |
| Brakes:      | DRUM BRAKES           |
| Coupling:    |                       |