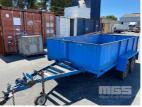

## 1987 TANDEM AXLE TILTING TRAILER 11.5 x 6ft

## **Features**

**Brakes:** Coupling:

NO MANUFACTURE PLATES BLUE, BALL HITCH, BRAKES, JOCKEY WHEEL (NO TILTING HYDRAUILCS) SIZE: 3500 x 1840mm, WITH 600mm HIGH SIDES GVM: 2500kg