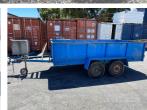

## 1987 TANDEM AXLE TILTING TRAILER 11.5 x 6ft

## **Features**

**Brakes:** Coupling:

NO MANUFACTURE PLATES BLUE, BALL HITCH, BRAKES, JOCKEY WHEEL (NO TILTING HYDRAUILCS) SIZE: 3500 x 1840mm, WITH 600mm HIGH SIDES GVM: 2500kg