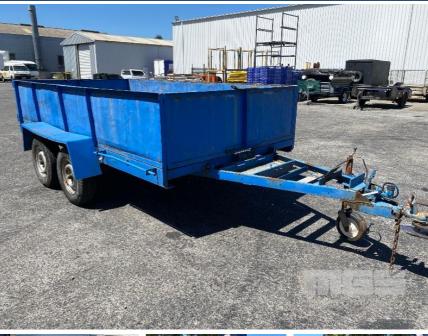

## 1987 TANDEM AXLE TILTING TRAILER 11.5 x 6ft

## **Features**

**Brakes:** Coupling:

NO MANUFACTURE PLATES BLUE, BALL HITCH, BRAKES, JOCKEY WHEEL (NO TILTING HYDRAUILCS) SIZE: 3500 x 1840mm, WITH 600mm HIGH SIDES GVM: 2500kg