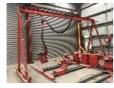

1 x FIXED CENTRE FRAME PEDESTAL, ADJUSTABLE HEIGHT

ALL PNEUMATIC OPERATION ON SEPARATE RAIL

CAPACITY: 15m TRUSS

CONCERTINA CABLE INCLUDED WITH 1 POST

2

PRYDA TRUSS JIG & GANTRY PRESS INCLUDES PRYDA TRAVEL GANTRY NTH-STH TRAVEL

415V HYDRAULIC POWER PACK FOR TRAVEL & CLAMP

10.5m OF GANTRY RAIL

WITH KWIKSET

7 x PEDESTAL BASE JIGS

4 x TRAVEL JIGS

1 x FIXED CENTRE JIG, ADJUSTABLE HEIGHT

PNEUMATIC LOCK

CONCERTINA CABLE INCLUDED WITH 1 POST