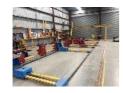

1

MITEK TRUSS JIG & GANTRY PRESS TYPE RAIL RIDER DOM: 2006 415V NTH-STH TRAVEL WITH HYDRAULIC CLAMP 6.4m RAIL-RAIL

APPROX 18m OF FLOOR RAIL FOR GANTRY TRUSS RIGS TO INCLUDE 9 x PRIDA BASE PEDESTALS

6 x ADJUSTABLE FRAME PEDESTALS

1 x FIXED CENTRE FRAME PEDESTAL, ADJUSTABLE HEIGHT

ALL PNEUMATIC OPERATION ON SEPARATE RAIL

CAPACITY: 15m TRUSS

CONCERTINA CABLE INCLUDED WITH 1 POST

2

PRYDA TRUSS JIG & GANTRY PRESS INCLUDES PRYDA TRAVEL GANTRY NTH-STH TRAVEL