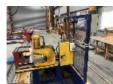

3

BOTTOM CORD PRESS
415V HYDRAULIC PACK, 5.5kw
HYDRAULIC X-Y TRAVEL & CLAMP
RIDE ON WITH LEVER CONTROL
INCLUDES SINGLE TUBE RAIL
RUNS FULL LENGTH OF BOTH PRESS LINES

4

RADIAL 600 P3S RADIAL ARM SAW 450mm BLADE, 415V WITH ROLL AWAY TABLE & SINGLE BAG DUST EXTRACTOR & SPARE BLADE