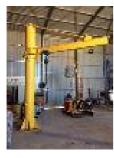

5

EXCAVATOR COMPACTION PLATE, HYDRAULIC OP LITTLE USE

6

FREE STANDING SWING ARM GANTRY 2,000kg CAPACITY 2.9m SWING 3.3m HIGH WITH CHAIN BLOCK & TROLLEY

7

MACHINED ALUMINIUM ANGLE PLATE, 920 x 610 x 610mm

8

STILLAGE OF STAINLESS STEEL FITTINGS INCL ELBOWS, FLANGES, 200 - 600mm, ALL 316