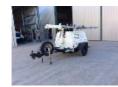

1

2008 TEREX TRAILER MOUNT LIGHTING TOWER MOD: AL 4000 S/NO: AL409 124 HOURS: 1608 KUBOTA DIESEL WITH REG PAPER

2

2015 TRAILER MOUNT VACUUM EXCAVATION UNIT NO DIG EQUIPMENT MOD: VM 1000 206.9 HOURS ONLY, POWERED BY KOHLER 23.5 HP PETROL ENGINE. TUTHILL 4007 VACUUM PUMP, WITH REGO PAPERS AND MANUAL