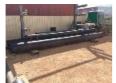

1 x LENGTH 630PN10 x 3.5m

11

\*\*\* VACANT \*\*\*

12

\*\*\* VACANT \*\*\*

13

\*\*\* VACANT \*\*\*

14