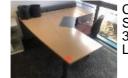

## STEEL FILING CABINET, 3 DRAWER, WITH KEY

21

3 X GREY LAMINATE CORNER DESKS, 1800 x 1800mm, 3 x TYPISTS CHAIRS, WALL MOUNT WHITEBOARD, 1220 x 920mm

22

GREY LAMINATE CORNER DESKS, 1800 x 2350mm, BLACK FABRIC TYPISTS CHAIR & GREY LAMINATE CREDENZA, 1050 x 450mm