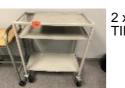

23

2 x LAMINATE KITCHEN TABLES, 1200 x 750mm, 8 x BLACK FABRIC CHAIRS, STEEL FRAME & 6 x WASTE BINS

24

2 x STEEL LUNCH TROLLEYS 730 x 400mm 380 x 530mm & TIMBER CREDENZA 1000 x 450mm

25