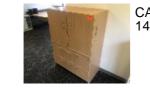

16

**BROWNBUILT 4 DRAWER FILING CABINET WITH KEY** 

DESCRIPTION

TIMBER DESK WITH RETURN, 2 DRAWER, 1800 x 1850mm, SLIDING DOORS, GREY FABRIC TYPIST CHAIR & 2 x ORANGE FABRIC VISITORS CHAIRS, STEEL FRAME

18