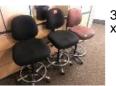

2 x GREY STEEL UNDERDESK MOBILES, 3 DRAWER, 1 x KEY ONLY & 2 DRAWER STEEL FILING CABINET

7a

2 x GREY STEEL UNDER DESK MOBILES, 3 DRAWER

3 x DRAFTING CHAIRS, 2 x BLACK FABRIC, CHROME FEET & 1 x ORANGE FABRIC, (TORN)