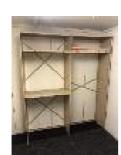

## DESCRIPTION

CHUBB DUAL COMBINATION SAFE WITH KEYS DOOR FRAME: 1330 x 200mm INTERIOR: 3350 x 2500 x 2370mm (H) WITH AIR PURIFIER

\*\* BUYER TO DISMANTLE & REMOVE\*\*

26

STEEL SHELF UNIT, 1800 x 2100mm, 5 x SHELVES