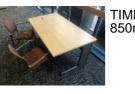

1

2

3

4

DESCRIPTION

TIMBER TOP DESK, BEECH LAMINATE, STEEL FRAME, 1500 x 850mm & 2 x RED CLOTH, STEEL FRAME CHAIRS

CABINET WITH SIDE ACCESS DOORS, BEECH LAMINATE, 1400 x 1000 x 520mm, 3 INTERNAL EPO'S & NETWORK OUTLET