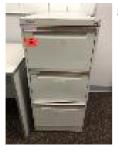

17

PROFILE SYSTEMS LATERAL FILING CABINET, 4 DRAWER, CREAM STEEL, WITH KEYS

19

PROFILE SYSTEMS LATERAL FILING CABINET, 4 DRAWER, CREAM STEEL, WITH KEYS

20