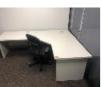

## STEEL FILING CABINET, 3 DRAWER, WITH KEY

21

3 X GREY LAMINATE CORNER DESKS, 1800 x 1800mm, 3 x TYPISTS CHAIRS, WALL MOUNT WHITEBOARD, 1220 x 920mm

22

GREY LAMINATE CORNER DESKS, 1800 x 2350mm, BLACK FABRIC TYPISTS CHAIR & GREY LAMINATE CREDENZA, 1050 x 450mm