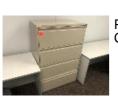

16

**BROWNBUILT 4 DRAWER FILING CABINET WITH KEY** 

DESCRIPTION

TIMBER DESK WITH RETURN, 2 DRAWER, 1800 x 1850mm, SLIDING DOORS, GREY FABRIC TYPIST CHAIR & 2 x ORANGE FABRIC VISITORS CHAIRS, STEEL FRAME

18