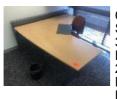

9

10

11

DESCRIPTION

CORNER DESK WITH RETURN, BEECH LAMIANTE, 1900 x 1900mm, GREY STEEL FRAME, 3 x EPO'S, GREY FABRIC TYPIST CHAIRS & WASTE BASKET

BLACK LAMINATE DESK, STEEL FRAME, 1500 x 850mm, 3 DRAWER UNDERDESK MOBILE WITH GREY STEEL, WALL MOUNT, BOOKSHELF & WORK LIGHTS, 240V