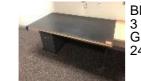

23

2 x LAMINATE KITCHEN TABLES, 1200 x 750mm, 8 x BLACK FABRIC CHAIRS, STEEL FRAME & 6 x WASTE BINS

24

2 x STEEL LUNCH TROLLEYS 730 x 400mm 380 x 530mm & TIMBER CREDENZA 1000 x 450mm

25