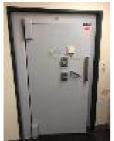

## DESCRIPTION

CHUBB DUAL COMBINATION SAFE WITH KEYS DOOR FRAME: 1330 x 200mm INTERIOR: 3350 x 2500 x 2370mm (H) WITH AIR PURIFIER

\*\* BUYER TO DISMANTLE & REMOVE\*\*

26

STEEL SHELF UNIT, 1800 x 2100mm, 5 x SHELVES