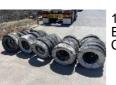

87

10 x BUNDLES TYRE BARRIER (TYRES ONLY) EACH BUNDLE AVERAGE 5 x STACKS OF 6 TYRES CHAINED & BOLSTERED

10 cm

10 x BUNDLES TYRE BARRIER (TYRES ONLY) EACH BUNDLE AVERAGE 5 x STACKS OF 6 TYRES CHAINED & BOLSTERED

89

88

10 x BUNDLES TYRE BARRIER (TYRES ONLY) EACH BUNDLE AVERAGE 5 x STACKS OF 6 TYRES CHAINED & BOLSTERED

90

10 x BUNDLES TYRE BARRIER (TYRES ONLY) EACH BUNDLE AVERAGE 5 x STACKS OF 6 TYRES CHAINED & BOLSTERED