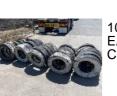

85

10 x BUNDLES TYRE BARRIER (TYRES ONLY) EACH BUNDLE AVERAGE 5 x STACKS OF 6 TYRES CHAINED & BOLSTERED

86

10 x BUNDLES TYRE BARRIER (TYRES ONLY) EACH BUNDLE AVERAGE 5 x STACKS OF 6 TYRES CHAINED & BOLSTERED

87

10 x BUNDLES TYRE BARRIER (TYRES ONLY) EACH BUNDLE AVERAGE 5 x STACKS OF 6 TYRES CHAINED & BOLSTERED

10 cm

10 x BUNDLES TYRE BARRIER (TYRES ONLY) EACH BUNDLE AVERAGE 5 x STACKS OF 6 TYRES CHAINED & BOLSTERED