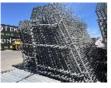

Mason Gray Strange - 8766 Adelaide 500 Barriers/Fencing & Tyres (Part 3)

Page 6 of 13

NOTE

| LOT | QTY | DESCRIPTION                                                                                                                                                                                                          |
|-----|-----|----------------------------------------------------------------------------------------------------------------------------------------------------------------------------------------------------------------------|
| 55  |     | 5 x RACE TRACK CONCRETE BARRIERS COMPRISING<br>5 x CORNER BARRIERS<br>4000 x 1000mm<br>(NOTE: ALL HAVE MINOR EDGE DAMAGE)<br>(TO MAKE THEM STRAIGHT, A 50mm EDGE NEEDS TO BE CUT<br>OFF)                             |
| 56  |     | 5 x RACE TRACK CONCRETE BARRIERS COMPRISING<br>5 x CORNER BARRIERS<br>4000 x 1000mm<br>(NOTE: ALL HAVE MINOR EDGE DAMAGE)<br>(TO MAKE THEM STRAIGHT, A 50mm EDGE NEEDS TO BE CUT<br>OFF)                             |
| 57  |     | 15 x RACE TRACK BARRIER DEBRIS FENCE PANELS<br>4000 x 2600mm<br>GALV STEEL, 100 x 100mm MESH PANEL<br>WELDED FRAME<br>WITH TRANSPORT STILLAGE & 15 x UPPER & 15 x LOWER<br>BARRIER PINS<br>TO SUIT CONCRETE BARRIERS |
| 58  |     | 15 x RACE TRACK BARRIER DEBRIS FENCE PANELS<br>4000 x 2600mm<br>GALV STEEL, 100 x 100mm MESH PANEL<br>WELDED FRAME<br>WITH TRANSPORT STILLAGE & 15 x UPPER & 15 x LOWER<br>BARRIER PINS<br>TO SUIT CONCRETE BARRIERS |
| 59  |     | 15 x RACE TRACK BARRIER DEBRIS FENCE PANELS<br>4000 x 2600mm<br>GALV STEEL, 100 x 100mm MESH PANEL<br>WELDED FRAME<br>WITH TRANSPORT STILLAGE & 15 x UPPER & 15 x LOWER<br>BARRIER PINS<br>TO SUIT CONCRETE BARRIERS |
| 60  |     | 15 x RACE TRACK BARRIER DEBRIS FENCE PANELS<br>4000 x 2600mm<br>GALV STEEL, 100 x 100mm MESH PANEL<br>WELDED FRAME<br>WITH TRANSPORT STILLAGE & 15 x UPPER & 15 x LOWER<br>BARRIER PINS<br>TO SUIT CONCRETE BARRIERS |
| 61  |     | 15 x RACE TRACK BARRIER DEBRIS FENCE PANELS<br>4000 x 2600mm<br>GALV STEEL, 100 x 100mm MESH PANEL<br>WELDED FRAME<br>WITH TRANSPORT STILLAGE & 15 x UPPER & 15 x LOWER<br>BARRIER PINS<br>TO SUIT CONCRETE BARRIERS |
| 62  |     | 15 x RACE TRACK BARRIER DEBRIS FENCE PANELS<br>4000 x 2600mm<br>GALV STEEL, 100 x 100mm MESH PANEL<br>WELDED FRAME<br>WITH TRANSPORT STILLAGE & 15 x UPPER & 15 x LOWER<br>BARRIER PINS<br>TO SUIT CONCRETE BARRIERS |