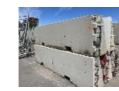

NOTE

5 x RACE TRACK CONCRETE BARRIERS COMPRISING 3 x STRAIGHT & 2 x 90 DEGREE END BARRIERS 4000 x 1000mm (NOTE: ALL HAVE MINOR EDGE DAMAGE)

29

28

5 x RACE TRACK CONCRETE BARRIERS COMPRISING 4 x STRAIGHTS & 1 x REMOVABLE BARRIER 4000 x 1000mm (NOTE: ALL HAVE MINOR EDGE DAMAGE)

5 x RACE TRACK CONCRETE BARRIERS COMPRISING 4 x STRAIGHTS & 1 x REMOVABLE BARRIER 4000 x 1000mm (NOTE: ALL HAVE MINOR EDGE DAMAGE)

31

5 x RACE TRACK CONCRETE BARRIERS COMPRISING 4 x STRAIGHTS & 1 x REMOVABLE BARRIER 4000 x 1000mm (NOTE: ALL HAVE MINOR EDGE DAMAGE)