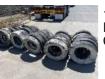

83

THE CHICANE TYRE BUNDLE (TRIANGLE) (THE MOST HIT TYRE BARRIER IN AUSTRALIA!) 27 TYRES TOTAL, CHAINED & BOLSTERED

84

10 x BUNDLES TYRE BARRIER (TYRES ONLY) EACH BUNDLE AVERAGE 5 x STACKS OF 6 TYRES CHAINED & BOLSTERED

85

10 x BUNDLES TYRE BARRIER (TYRES ONLY) EACH BUNDLE AVERAGE 5 x STACKS OF 6 TYRES CHAINED & BOLSTERED

86

10 x BUNDLES TYRE BARRIER (TYRES ONLY) EACH BUNDLE AVERAGE 5 x STACKS OF 6 TYRES CHAINED & BOLSTERED