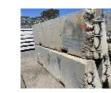

DESCRIPTION

5 x RACE TRACK CONCRETE BARRIERS COMPRISING 4 x STRAIGHTS & 1 x REMOVABLE BARRIER 4000 x 1000mm (NOTE: ALL HAVE MINOR EDGE DAMAGE)

5 x RACE TRACK CONCRETE BARRIERS COMPRISING 4 x STRAIGHTS & 1 x REMOVABLE BARRIER 4000 x 1000mm (NOTE: ALL HAVE MINOR EDGE DAMAGE)

5 x RACE TRACK CONCRETE BARRIERS COMPRISING 4 x STRAIGHTS & 1 x REMOVABLE BARRIER 4000 x 1000mm (NOTE: ALL HAVE MINOR EDGE DAMAGE)

5 x RACE TRACK CONCRETE BARRIERS COMPRISING 4 x STRAIGHTS & 1 x REMOVABLE BARRIER 4000 x 1000mm (NOTE: ALL HAVE MINOR EDGE DAMAGE)