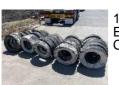

85

10 x BUNDLES TYRE BARRIER (TYRES ONLY) EACH BUNDLE AVERAGE 5 x STACKS OF 6 TYRES CHAINED & BOLSTERED

86

10 x BUNDLES TYRE BARRIER (TYRES ONLY) EACH BUNDLE AVERAGE 5 x STACKS OF 6 TYRES CHAINED & BOLSTERED

87

10 x BUNDLES TYRE BARRIER (TYRES ONLY) EACH BUNDLE AVERAGE 5 x STACKS OF 6 TYRES CHAINED & BOLSTERED

10 cm

10 x BUNDLES TYRE BARRIER (TYRES ONLY) EACH BUNDLE AVERAGE 5 x STACKS OF 6 TYRES CHAINED & BOLSTERED