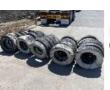

83

THE CHICANE TYRE BUNDLE (TRIANGLE) (THE MOST HIT TYRE BARRIER IN AUSTRALIA!) 27 TYRES TOTAL, CHAINED & BOLSTERED

84

10 x BUNDLES TYRE BARRIER (TYRES ONLY) EACH BUNDLE AVERAGE 5 x STACKS OF 6 TYRES CHAINED & BOLSTERED

85

10 x BUNDLES TYRE BARRIER (TYRES ONLY) EACH BUNDLE AVERAGE 5 x STACKS OF 6 TYRES CHAINED & BOLSTERED

86

10 x BUNDLES TYRE BARRIER (TYRES ONLY) EACH BUNDLE AVERAGE 5 x STACKS OF 6 TYRES CHAINED & BOLSTERED