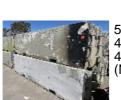

| LOT | QTY | DESCRIPTION                                                                                                                                                                                                            |
|-----|-----|------------------------------------------------------------------------------------------------------------------------------------------------------------------------------------------------------------------------|
| 19  |     | 5 x RACE TRACK CONCRETE BARRIERS COMPRISING<br>5 x CORNER BARRIERS<br>4000 x 1000mm<br>(NOTE: ALL HAVE MINOR EDGE DAMAGE)<br>(TO MAKE THEM STRAIGHT, A 50mm EDGE NEEDS TO BE CUT<br>OFF)                               |
| 20  |     | 5 x RACE TRACK CONCRETE BARRIERS COMPRISING<br>5 x CORNER BARRIERS<br>4000 x 1000mm<br>(NOTE: ALL HAVE MINOR EDGE DAMAGE)<br>(TO MAKE THEM STRAIGHT, A 50mm EDGE NEEDS TO BE CUT<br>OFF)                               |
| 21  |     | 5 x RACE TRACK CONCRETE BARRIERS COMPRISING<br>5 x CORNER BARRIERS<br>4000 x 1000mm<br>(NOTE: ALL HAVE MINOR EDGE DAMAGE)<br>(TO MAKE THEM STRAIGHT, A 50mm EDGE NEEDS TO BE CUT<br>OFF)                               |
| 22  |     | 5 x RACE TRACK CONCRETE BARRIERS COMPRISING<br>5 x CORNER BARRIERS<br>4000 x 1000mm<br>(NOTE: ALL HAVE MINOR EDGE DAMAGE)<br>(TO MAKE THEM STRAIGHT, A 50mm EDGE NEEDS TO BE CUT<br>OFF)                               |
| 23  |     | 5 x RACE TRACK CONCRETE BARRIERS COMPRISING<br>5 x CORNER BARRIERS WITH STRAIGHT ENDS (ONE SIDE)<br>4000 x 1000mm<br>(NOTE: ALL HAVE MINOR EDGE DAMAGE)<br>(TO MAKE THEM STRAIGHT, A 50mm EDGE NEEDS TO BE CUT<br>OFF) |
| 24  |     | 5 x RACE TRACK CONCRETE BARRIERS COMPRISING<br>5 x CORNER BARRIERS WITH STRAIGHT ENDS (ONE SIDE)<br>4000 x 1000mm<br>(NOTE: ALL HAVE MINOR EDGE DAMAGE)<br>(TO MAKE THEM STRAIGHT, A 50mm EDGE NEEDS TO BE CUT<br>OFF) |
| 25  |     | 5 x RACE TRACK CONCRETE BARRIERS COMPRISING<br>5 x CORNER BARRIERS WITH STRAIGHT ENDS (ONE SIDE)<br>4000 x 1000mm<br>(NOTE: ALL HAVE MINOR EDGE DAMAGE)<br>(TO MAKE THEM STRAIGHT, A 50mm EDGE NEEDS TO BE CUT<br>OFF) |
| 26  |     | 5 x RACE TRACK CONCRETE BARRIERS COMPRISING<br>3 x STRAIGHT & 2 x 90 DEGREE END BARRIERS<br>4000 x 1000mm<br>(NOTE: ALL HAVE MINOR EDGE DAMAGE)                                                                        |
| 27  |     | 5 x RACE TRACK CONCRETE BARRIERS COMPRISING<br>3 x STRAIGHT & 2 x 90 DEGREE END BARRIERS<br>4000 x 1000mm<br>(NOTE: ALL HAVE MINOR EDGE DAMAGE)                                                                        |