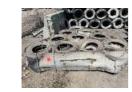

83

THE CHICANE TYRE BUNDLE (TRIANGLE) (THE MOST HIT TYRE BARRIER IN AUSTRALIA!) 27 TYRES TOTAL, CHAINED & BOLSTERED

84

10 x BUNDLES TYRE BARRIER (TYRES ONLY) EACH BUNDLE AVERAGE 5 x STACKS OF 6 TYRES CHAINED & BOLSTERED