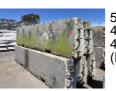

DESCRIPTION

5 x RACE TRACK CONCRETE BARRIERS COMPRISING 4 x STRAIGHTS & 1 x REMOVABLE BARRIER 4000 x 1000mm (NOTE: ALL HAVE MINOR EDGE DAMAGE)

5 x RACE TRACK CONCRETE BARRIERS COMPRISING 4 x STRAIGHTS & 1 x REMOVABLE BARRIER 4000 x 1000mm (NOTE: ALL HAVE MINOR EDGE DAMAGE)

5 x RACE TRACK CONCRETE BARRIERS COMPRISING 4 x STRAIGHTS & 1 x REMOVABLE BARRIER 4000 x 1000mm (NOTE: ALL HAVE MINOR EDGE DAMAGE)

5 x RACE TRACK CONCRETE BARRIERS COMPRISING 4 x STRAIGHTS & 1 x REMOVABLE BARRIER 4000 x 1000mm (NOTE: ALL HAVE MINOR EDGE DAMAGE)