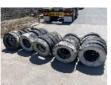

87

10 x BUNDLES TYRE BARRIER (TYRES ONLY) EACH BUNDLE AVERAGE 5 x STACKS OF 6 TYRES CHAINED & BOLSTERED

10 cm

10 x BUNDLES TYRE BARRIER (TYRES ONLY) EACH BUNDLE AVERAGE 5 x STACKS OF 6 TYRES CHAINED & BOLSTERED

89

88

10 x BUNDLES TYRE BARRIER (TYRES ONLY) EACH BUNDLE AVERAGE 5 x STACKS OF 6 TYRES CHAINED & BOLSTERED

90

10 x BUNDLES TYRE BARRIER (TYRES ONLY) EACH BUNDLE AVERAGE 5 x STACKS OF 6 TYRES CHAINED & BOLSTERED