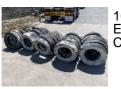

83

THE CHICANE TYRE BUNDLE (TRIANGLE) (THE MOST HIT TYRE BARRIER IN AUSTRALIA!) 27 TYRES TOTAL, CHAINED & BOLSTERED

84

10 x BUNDLES TYRE BARRIER (TYRES ONLY) EACH BUNDLE AVERAGE 5 x STACKS OF 6 TYRES CHAINED & BOLSTERED