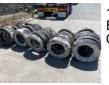

89

88

10 x BUNDLES TYRE BARRIER (TYRES ONLY) EACH BUNDLE AVERAGE 5 x STACKS OF 6 TYRES CHAINED & BOLSTERED

90

10 x BUNDLES TYRE BARRIER (TYRES ONLY) EACH BUNDLE AVERAGE 5 x STACKS OF 6 TYRES CHAINED & BOLSTERED

91

10 x BUNDLES TYRE BARRIER (TYRES ONLY) EACH BUNDLE AVERAGE 5 x STACKS OF 6 TYRES CHAINED & BOLSTERED

92

10 x BUNDLES TYRE BARRIER (TYRES ONLY) EACH BUNDLE AVERAGE 5 x STACKS OF 6 TYRES CHAINED & BOLSTERED