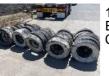

83

THE CHICANE TYRE BUNDLE (TRIANGLE) (THE MOST HIT TYRE BARRIER IN AUSTRALIA!) 27 TYRES TOTAL, CHAINED & BOLSTERED

84

10 x BUNDLES TYRE BARRIER (TYRES ONLY) EACH BUNDLE AVERAGE 5 x STACKS OF 6 TYRES CHAINED & BOLSTERED

85

10 x BUNDLES TYRE BARRIER (TYRES ONLY) EACH BUNDLE AVERAGE 5 x STACKS OF 6 TYRES CHAINED & BOLSTERED

86

10 x BUNDLES TYRE BARRIER (TYRES ONLY) EACH BUNDLE AVERAGE 5 x STACKS OF 6 TYRES CHAINED & BOLSTERED