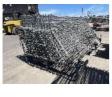

18 x RACE TRACK BARRIER DEBRIS FENCE PANELS 4000 x 1300mm (HALF HEIGHT) GALV STEEL, 100 x 100mm MESH PANEL WELDED FRAME WITH TRANSPORT STILLAGE & 15 x UPPER & 15 x LOWER BARRIER PINS TO SUIT CONCRETE BARRIERS