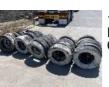

83

THE CHICANE TYRE BUNDLE (TRIANGLE) (THE MOST HIT TYRE BARRIER IN AUSTRALIA!) 27 TYRES TOTAL, CHAINED & BOLSTERED

84

10 x BUNDLES TYRE BARRIER (TYRES ONLY) EACH BUNDLE AVERAGE 5 x STACKS OF 6 TYRES CHAINED & BOLSTERED

85

10 x BUNDLES TYRE BARRIER (TYRES ONLY) EACH BUNDLE AVERAGE 5 x STACKS OF 6 TYRES CHAINED & BOLSTERED

86

10 x BUNDLES TYRE BARRIER (TYRES ONLY) EACH BUNDLE AVERAGE 5 x STACKS OF 6 TYRES CHAINED & BOLSTERED