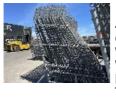

Mason Gray Strange - 8766 Adelaide 500 Barriers/Fencing & Tyres (Part 3)

Page 6 of 13

NOTE

| LOT | QTY | DESCRIPTION                                                                                                                                                                                                          |
|-----|-----|----------------------------------------------------------------------------------------------------------------------------------------------------------------------------------------------------------------------|
| 55  |     | 5 x RACE TRACK CONCRETE BARRIERS COMPRISING<br>5 x CORNER BARRIERS<br>4000 x 1000mm<br>(NOTE: ALL HAVE MINOR EDGE DAMAGE)<br>(TO MAKE THEM STRAIGHT, A 50mm EDGE NEEDS TO BE CUT<br>OFF)                             |
| 56  |     | 5 x RACE TRACK CONCRETE BARRIERS COMPRISING<br>5 x CORNER BARRIERS<br>4000 x 1000mm<br>(NOTE: ALL HAVE MINOR EDGE DAMAGE)<br>(TO MAKE THEM STRAIGHT, A 50mm EDGE NEEDS TO BE CUT<br>OFF)                             |
| 57  |     | 15 x RACE TRACK BARRIER DEBRIS FENCE PANELS<br>4000 x 2600mm<br>GALV STEEL, 100 x 100mm MESH PANEL<br>WELDED FRAME<br>WITH TRANSPORT STILLAGE & 15 x UPPER & 15 x LOWER<br>BARRIER PINS<br>TO SUIT CONCRETE BARRIERS |
| 58  |     | 15 x RACE TRACK BARRIER DEBRIS FENCE PANELS<br>4000 x 2600mm<br>GALV STEEL, 100 x 100mm MESH PANEL<br>WELDED FRAME<br>WITH TRANSPORT STILLAGE & 15 x UPPER & 15 x LOWER<br>BARRIER PINS<br>TO SUIT CONCRETE BARRIERS |
| 59  |     | 15 x RACE TRACK BARRIER DEBRIS FENCE PANELS<br>4000 x 2600mm<br>GALV STEEL, 100 x 100mm MESH PANEL<br>WELDED FRAME<br>WITH TRANSPORT STILLAGE & 15 x UPPER & 15 x LOWER<br>BARRIER PINS<br>TO SUIT CONCRETE BARRIERS |
| 60  |     | 15 x RACE TRACK BARRIER DEBRIS FENCE PANELS<br>4000 x 2600mm<br>GALV STEEL, 100 x 100mm MESH PANEL<br>WELDED FRAME<br>WITH TRANSPORT STILLAGE & 15 x UPPER & 15 x LOWER<br>BARRIER PINS<br>TO SUIT CONCRETE BARRIERS |
| 61  |     | 15 x RACE TRACK BARRIER DEBRIS FENCE PANELS<br>4000 x 2600mm<br>GALV STEEL, 100 x 100mm MESH PANEL<br>WELDED FRAME<br>WITH TRANSPORT STILLAGE & 15 x UPPER & 15 x LOWER<br>BARRIER PINS<br>TO SUIT CONCRETE BARRIERS |
| 62  |     | 15 x RACE TRACK BARRIER DEBRIS FENCE PANELS<br>4000 x 2600mm<br>GALV STEEL, 100 x 100mm MESH PANEL<br>WELDED FRAME<br>WITH TRANSPORT STILLAGE & 15 x UPPER & 15 x LOWER<br>BARRIER PINS<br>TO SUIT CONCRETE BARRIERS |