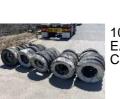

83

THE CHICANE TYRE BUNDLE (TRIANGLE) (THE MOST HIT TYRE BARRIER IN AUSTRALIA!) 27 TYRES TOTAL, CHAINED & BOLSTERED

84

10 x BUNDLES TYRE BARRIER (TYRES ONLY) EACH BUNDLE AVERAGE 5 x STACKS OF 6 TYRES CHAINED & BOLSTERED

85

10 x BUNDLES TYRE BARRIER (TYRES ONLY) EACH BUNDLE AVERAGE 5 x STACKS OF 6 TYRES CHAINED & BOLSTERED

86

10 x BUNDLES TYRE BARRIER (TYRES ONLY) EACH BUNDLE AVERAGE 5 x STACKS OF 6 TYRES CHAINED & BOLSTERED