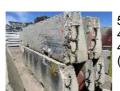

DESCRIPTION

5 x RACE TRACK CONCRETE BARRIERS COMPRISING 4 x STRAIGHTS & 1 x REMOVABLE BARRIER 4000 x 1000mm (NOTE: ALL HAVE MINOR EDGE DAMAGE)

5 x RACE TRACK CONCRETE BARRIERS COMPRISING 4 x STRAIGHTS & 1 x REMOVABLE BARRIER 4000 x 1000mm (NOTE: ALL HAVE MINOR EDGE DAMAGE)

5 x RACE TRACK CONCRETE BARRIERS COMPRISING 4 x STRAIGHTS & 1 x REMOVABLE BARRIER 4000 x 1000mm (NOTE: ALL HAVE MINOR EDGE DAMAGE)

5 x RACE TRACK CONCRETE BARRIERS COMPRISING 4 x STRAIGHTS & 1 x REMOVABLE BARRIER 4000 x 1000mm (NOTE: ALL HAVE MINOR EDGE DAMAGE)