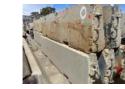

DESCRIPTION

5 x RACE TRACK CONCRETE BARRIERS COMPRISING 4 x STRAIGHTS & 1 x REMOVABLE BARRIER 4000 x 1000mm (NOTE: ALL HAVE MINOR EDGE DAMAGE)

5 x RACE TRACK CONCRETE BARRIERS COMPRISING 4 x STRAIGHTS & 1 x REMOVABLE BARRIER 4000 x 1000mm (NOTE: ALL HAVE MINOR EDGE DAMAGE)

5 x RACE TRACK CONCRETE BARRIERS COMPRISING 4 x STRAIGHTS & 1 x REMOVABLE BARRIER 4000 x 1000mm (NOTE: ALL HAVE MINOR EDGE DAMAGE)

5 x RACE TRACK CONCRETE BARRIERS COMPRISING 4 x STRAIGHTS & 1 x REMOVABLE BARRIER 4000 x 1000mm (NOTE: ALL HAVE MINOR EDGE DAMAGE)