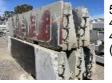

15

5 x RACE TRACK CONCRETE BARRIERS COMPRISING 5 x CORNER BARRIERS 4000 x 1000mm (NOTE: ALL HAVE MINOR EDGE DAMAGE) (TO MAKE THEM STRAIGHT, A 50mm EDGE NEEDS TO BE CUT OFF)

16

5 x RACE TRACK CONCRETE BARRIERS COMPRISING 5 x CORNER BARRIERS 4000 x 1000mm (NOTE: ALL HAVE MINOR EDGE DAMAGE) (TO MAKE THEM STRAIGHT, A 50mm EDGE NEEDS TO BE CUT OFF)

5 x RACE TRACK CONCRETE BARRIERS COMPRISING 5 x CORNER BARRIERS 4000 x 1000mm (NOTE: ALL HAVE MINOR EDGE DAMAGE) (TO MAKE THEM STRAIGHT, A 50mm EDGE NEEDS TO BE CUT OFF)

5 x RACE TRACK CONCRETE BARRIERS COMPRISING 5 x CORNER BARRIERS 4000 x 1000mm (NOTE: ALL HAVE MINOR EDGE DAMAGE) (TO MAKE THEM STRAIGHT, A 50mm EDGE NEEDS TO BE CUT OFF)