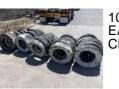

83

THE CHICANE TYRE BUNDLE (TRIANGLE) (THE MOST HIT TYRE BARRIER IN AUSTRALIA!) 27 TYRES TOTAL, CHAINED & BOLSTERED

84

10 x BUNDLES TYRE BARRIER (TYRES ONLY) EACH BUNDLE AVERAGE 5 x STACKS OF 6 TYRES CHAINED & BOLSTERED