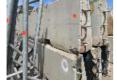

DESCRIPTION

5 x RACE TRACK CONCRETE BARRIERS COMPRISING 4 x STRAIGHTS & 1 x REMOVABLE BARRIER 4000 x 1000mm (NOTE: ALL HAVE MINOR EDGE DAMAGE)

5 x RACE TRACK CONCRETE BARRIERS COMPRISING 4 x STRAIGHTS & 1 x REMOVABLE BARRIER 4000 x 1000mm (NOTE: ALL HAVE MINOR EDGE DAMAGE)

5 x RACE TRACK CONCRETE BARRIERS COMPRISING 4 x STRAIGHTS & 1 x REMOVABLE BARRIER 4000 x 1000mm (NOTE: ALL HAVE MINOR EDGE DAMAGE)

5 x RACE TRACK CONCRETE BARRIERS COMPRISING 4 x STRAIGHTS & 1 x REMOVABLE BARRIER 4000 x 1000mm (NOTE: ALL HAVE MINOR EDGE DAMAGE)