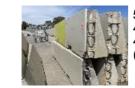

DESCRIPTION

5 x RACE TRACK CONCRETE BARRIERS COMPRISING 4 x STRAIGHTS & 1 x REMOVABLE BARRIER 4000 x 1000mm (NOTE: ALL HAVE MINOR EDGE DAMAGE)

5 x RACE TRACK CONCRETE BARRIERS COMPRISING 4 x STRAIGHTS & 1 x REMOVABLE BARRIER 4000 x 1000mm (NOTE: ALL HAVE MINOR EDGE DAMAGE)

5 x RACE TRACK CONCRETE BARRIERS COMPRISING 4 x STRAIGHTS & 1 x REMOVABLE BARRIER 4000 x 1000mm (NOTE: ALL HAVE MINOR EDGE DAMAGE)

5 x RACE TRACK CONCRETE BARRIERS COMPRISING 4 x STRAIGHTS & 1 x REMOVABLE BARRIER 4000 x 1000mm (NOTE: ALL HAVE MINOR EDGE DAMAGE)