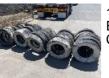

85

10 x BUNDLES TYRE BARRIER (TYRES ONLY) EACH BUNDLE AVERAGE 5 x STACKS OF 6 TYRES CHAINED & BOLSTERED

86

10 x BUNDLES TYRE BARRIER (TYRES ONLY) EACH BUNDLE AVERAGE 5 x STACKS OF 6 TYRES CHAINED & BOLSTERED

87

10 x BUNDLES TYRE BARRIER (TYRES ONLY) EACH BUNDLE AVERAGE 5 x STACKS OF 6 TYRES CHAINED & BOLSTERED

10 cm

10 x BUNDLES TYRE BARRIER (TYRES ONLY) EACH BUNDLE AVERAGE 5 x STACKS OF 6 TYRES CHAINED & BOLSTERED