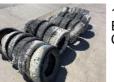

87

10 x BUNDLES TYRE BARRIER (TYRES ONLY) EACH BUNDLE AVERAGE 5 x STACKS OF 6 TYRES CHAINED & BOLSTERED

10 cm

10 x BUNDLES TYRE BARRIER (TYRES ONLY) EACH BUNDLE AVERAGE 5 x STACKS OF 6 TYRES CHAINED & BOLSTERED

89

88

10 x BUNDLES TYRE BARRIER (TYRES ONLY) EACH BUNDLE AVERAGE 5 x STACKS OF 6 TYRES CHAINED & BOLSTERED

90

10 x BUNDLES TYRE BARRIER (TYRES ONLY) EACH BUNDLE AVERAGE 5 x STACKS OF 6 TYRES CHAINED & BOLSTERED