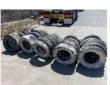

83

THE CHICANE TYRE BUNDLE (TRIANGLE) (THE MOST HIT TYRE BARRIER IN AUSTRALIA!) 27 TYRES TOTAL, CHAINED & BOLSTERED

84

10 x BUNDLES TYRE BARRIER (TYRES ONLY) EACH BUNDLE AVERAGE 5 x STACKS OF 6 TYRES CHAINED & BOLSTERED

85

10 x BUNDLES TYRE BARRIER (TYRES ONLY) EACH BUNDLE AVERAGE 5 x STACKS OF 6 TYRES CHAINED & BOLSTERED

86

10 x BUNDLES TYRE BARRIER (TYRES ONLY) EACH BUNDLE AVERAGE 5 x STACKS OF 6 TYRES CHAINED & BOLSTERED