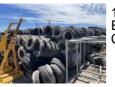

83

THE CHICANE TYRE BUNDLE (TRIANGLE) (THE MOST HIT TYRE BARRIER IN AUSTRALIA!) 27 TYRES TOTAL, CHAINED & BOLSTERED

84

10 x BUNDLES TYRE BARRIER (TYRES ONLY) EACH BUNDLE AVERAGE 5 x STACKS OF 6 TYRES CHAINED & BOLSTERED