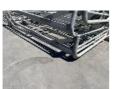

18 x RACE TRACK BARRIER DEBRIS FENCE PANELS 4000 x 1300mm (HALF HEIGHT) GALV STEEL, 100 x 100mm MESH PANEL WELDED FRAME WITH TRANSPORT STILLAGE & 15 x UPPER & 15 x LOWER BARRIER PINS TO SUIT CONCRETE BARRIERS