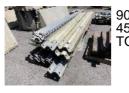

3 x RACE TRACK DEBRIS FENCE PANEL STILLAGES (HALF HEIGHT) 4000 x 1200mm, GALV WELDED FRAME 71

DESCRIPTION

90m APPROX ARMCO BARRIER, DUAL HEIGHT COMPRISING 45 x 4m LENGTHS, GALV WITH 22 x BASE PLATE BOLLARDS TO SUIT