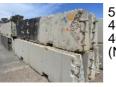

DESCRIPTION

5 x RACE TRACK CONCRETE BARRIERS COMPRISING 4 x STRAIGHTS & 1 x REMOVABLE BARRIER 4000 x 1000mm (NOTE: ALL HAVE MINOR EDGE DAMAGE)

5 x RACE TRACK CONCRETE BARRIERS COMPRISING 4 x STRAIGHTS & 1 x REMOVABLE BARRIER 4000 x 1000mm (NOTE: ALL HAVE MINOR EDGE DAMAGE)

5 x RACE TRACK CONCRETE BARRIERS COMPRISING 4 x STRAIGHTS & 1 x REMOVABLE BARRIER 4000 x 1000mm (NOTE: ALL HAVE MINOR EDGE DAMAGE)

5 x RACE TRACK CONCRETE BARRIERS COMPRISING 4 x STRAIGHTS & 1 x REMOVABLE BARRIER 4000 x 1000mm (NOTE: ALL HAVE MINOR EDGE DAMAGE)