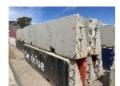

DESCRIPTION

5 x RACE TRACK CONCRETE BARRIERS COMPRISING 4 x STRAIGHTS & 1 x REMOVABLE BARRIER 4000 x 1000mm (NOTE: ALL HAVE MINOR EDGE DAMAGE)

5 x RACE TRACK CONCRETE BARRIERS COMPRISING 4 x STRAIGHTS & 1 x REMOVABLE BARRIER 4000 x 1000mm (NOTE: ALL HAVE MINOR EDGE DAMAGE)

5 x RACE TRACK CONCRETE BARRIERS COMPRISING 4 x STRAIGHTS & 1 x REMOVABLE BARRIER 4000 x 1000mm (NOTE: ALL HAVE MINOR EDGE DAMAGE)

5 x RACE TRACK CONCRETE BARRIERS COMPRISING 4 x STRAIGHTS & 1 x REMOVABLE BARRIER 4000 x 1000mm (NOTE: ALL HAVE MINOR EDGE DAMAGE)