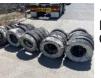

83

THE CHICANE TYRE BUNDLE (TRIANGLE) (THE MOST HIT TYRE BARRIER IN AUSTRALIA!) 27 TYRES TOTAL, CHAINED & BOLSTERED

84

10 x BUNDLES TYRE BARRIER (TYRES ONLY) EACH BUNDLE AVERAGE 5 x STACKS OF 6 TYRES CHAINED & BOLSTERED

85

10 x BUNDLES TYRE BARRIER (TYRES ONLY) EACH BUNDLE AVERAGE 5 x STACKS OF 6 TYRES CHAINED & BOLSTERED

86

10 x BUNDLES TYRE BARRIER (TYRES ONLY) EACH BUNDLE AVERAGE 5 x STACKS OF 6 TYRES CHAINED & BOLSTERED