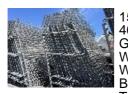

Mason Gray Strange - 8766 Adelaide 500 Barriers/Fencing & Tyres (Part 3)

Page 6 of 13

NOTE

| LOT | QTY | DESCRIPTION                                                                                                                                                                                                          |
|-----|-----|----------------------------------------------------------------------------------------------------------------------------------------------------------------------------------------------------------------------|
| 55  |     | 5 x RACE TRACK CONCRETE BARRIERS COMPRISING<br>5 x CORNER BARRIERS<br>4000 x 1000mm<br>(NOTE: ALL HAVE MINOR EDGE DAMAGE)<br>(TO MAKE THEM STRAIGHT, A 50mm EDGE NEEDS TO BE CUT<br>OFF)                             |
| 56  |     | 5 x RACE TRACK CONCRETE BARRIERS COMPRISING<br>5 x CORNER BARRIERS<br>4000 x 1000mm<br>(NOTE: ALL HAVE MINOR EDGE DAMAGE)<br>(TO MAKE THEM STRAIGHT, A 50mm EDGE NEEDS TO BE CUT<br>OFF)                             |
| 57  |     | 15 x RACE TRACK BARRIER DEBRIS FENCE PANELS<br>4000 x 2600mm<br>GALV STEEL, 100 x 100mm MESH PANEL<br>WELDED FRAME<br>WITH TRANSPORT STILLAGE & 15 x UPPER & 15 x LOWER<br>BARRIER PINS<br>TO SUIT CONCRETE BARRIERS |
| 58  |     | 15 x RACE TRACK BARRIER DEBRIS FENCE PANELS<br>4000 x 2600mm<br>GALV STEEL, 100 x 100mm MESH PANEL<br>WELDED FRAME<br>WITH TRANSPORT STILLAGE & 15 x UPPER & 15 x LOWER<br>BARRIER PINS<br>TO SUIT CONCRETE BARRIERS |
| 59  |     | 15 x RACE TRACK BARRIER DEBRIS FENCE PANELS<br>4000 x 2600mm<br>GALV STEEL, 100 x 100mm MESH PANEL<br>WELDED FRAME<br>WITH TRANSPORT STILLAGE & 15 x UPPER & 15 x LOWER<br>BARRIER PINS<br>TO SUIT CONCRETE BARRIERS |
| 60  |     | 15 x RACE TRACK BARRIER DEBRIS FENCE PANELS<br>4000 x 2600mm<br>GALV STEEL, 100 x 100mm MESH PANEL<br>WELDED FRAME<br>WITH TRANSPORT STILLAGE & 15 x UPPER & 15 x LOWER<br>BARRIER PINS<br>TO SUIT CONCRETE BARRIERS |
| 61  |     | 15 x RACE TRACK BARRIER DEBRIS FENCE PANELS<br>4000 x 2600mm<br>GALV STEEL, 100 x 100mm MESH PANEL<br>WELDED FRAME<br>WITH TRANSPORT STILLAGE & 15 x UPPER & 15 x LOWER<br>BARRIER PINS<br>TO SUIT CONCRETE BARRIERS |
| 62  |     | 15 x RACE TRACK BARRIER DEBRIS FENCE PANELS<br>4000 x 2600mm<br>GALV STEEL, 100 x 100mm MESH PANEL<br>WELDED FRAME<br>WITH TRANSPORT STILLAGE & 15 x UPPER & 15 x LOWER<br>BARRIER PINS<br>TO SUIT CONCRETE BARRIERS |