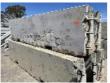

DESCRIPTION

5 x RACE TRACK CONCRETE BARRIERS COMPRISING 4 x STRAIGHTS & 1 x REMOVABLE BARRIER 4000 x 1000mm (NOTE: ALL HAVE MINOR EDGE DAMAGE)

5 x RACE TRACK CONCRETE BARRIERS COMPRISING 4 x STRAIGHTS & 1 x REMOVABLE BARRIER 4000 x 1000mm (NOTE: ALL HAVE MINOR EDGE DAMAGE)

5 x RACE TRACK CONCRETE BARRIERS COMPRISING 4 x STRAIGHTS & 1 x REMOVABLE BARRIER 4000 x 1000mm (NOTE: ALL HAVE MINOR EDGE DAMAGE)

5 x RACE TRACK CONCRETE BARRIERS COMPRISING 4 x STRAIGHTS & 1 x REMOVABLE BARRIER 4000 x 1000mm (NOTE: ALL HAVE MINOR EDGE DAMAGE)