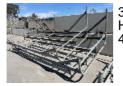

18 x RACE TRACK BARRIER DEBRIS FENCE PANELS 4000 x 1300mm (HALF HEIGHT) GALV STEEL, 100 x 100mm MESH PANEL WELDED FRAME WITH TRANSPORT STILLAGE & 15 x UPPER & 15 x LOWER BARRIER PINS TO SUIT CONCRETE BARRIERS

67

2 x RACE TRACK DEBRIS FENCE PANEL STILLAGES 4000 x 2400mm, GALV WELDED FRAME

68

2 x RACE TRACK DEBRIS FENCE PANEL STILLAGES 4000 x 2400mm, GALV WELDED FRAME

69

2 x RACE TRACK DEBRIS FENCE PANEL STILLAGES 4000 x 2400mm, GALV WELDED FRAME