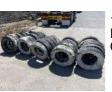

85

10 x BUNDLES TYRE BARRIER (TYRES ONLY) EACH BUNDLE AVERAGE 5 x STACKS OF 6 TYRES CHAINED & BOLSTERED

86

10 x BUNDLES TYRE BARRIER (TYRES ONLY) EACH BUNDLE AVERAGE 5 x STACKS OF 6 TYRES CHAINED & BOLSTERED

87

10 x BUNDLES TYRE BARRIER (TYRES ONLY) EACH BUNDLE AVERAGE 5 x STACKS OF 6 TYRES CHAINED & BOLSTERED

10 cm

10 x BUNDLES TYRE BARRIER (TYRES ONLY) EACH BUNDLE AVERAGE 5 x STACKS OF 6 TYRES CHAINED & BOLSTERED