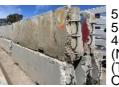

| LOT | QTY | DESCRIPTION                                                                                                                                                                                                            |
|-----|-----|------------------------------------------------------------------------------------------------------------------------------------------------------------------------------------------------------------------------|
| 19  |     | 5 x RACE TRACK CONCRETE BARRIERS COMPRISING<br>5 x CORNER BARRIERS<br>4000 x 1000mm<br>(NOTE: ALL HAVE MINOR EDGE DAMAGE)<br>(TO MAKE THEM STRAIGHT, A 50mm EDGE NEEDS TO BE CUT<br>OFF)                               |
| 20  |     | 5 x RACE TRACK CONCRETE BARRIERS COMPRISING<br>5 x CORNER BARRIERS<br>4000 x 1000mm<br>(NOTE: ALL HAVE MINOR EDGE DAMAGE)<br>(TO MAKE THEM STRAIGHT, A 50mm EDGE NEEDS TO BE CUT<br>OFF)                               |
| 21  |     | 5 x RACE TRACK CONCRETE BARRIERS COMPRISING<br>5 x CORNER BARRIERS<br>4000 x 1000mm<br>(NOTE: ALL HAVE MINOR EDGE DAMAGE)<br>(TO MAKE THEM STRAIGHT, A 50mm EDGE NEEDS TO BE CUT<br>OFF)                               |
| 22  |     | 5 x RACE TRACK CONCRETE BARRIERS COMPRISING<br>5 x CORNER BARRIERS<br>4000 x 1000mm<br>(NOTE: ALL HAVE MINOR EDGE DAMAGE)<br>(TO MAKE THEM STRAIGHT, A 50mm EDGE NEEDS TO BE CUT<br>OFF)                               |
| 23  |     | 5 x RACE TRACK CONCRETE BARRIERS COMPRISING<br>5 x CORNER BARRIERS WITH STRAIGHT ENDS (ONE SIDE)<br>4000 x 1000mm<br>(NOTE: ALL HAVE MINOR EDGE DAMAGE)<br>(TO MAKE THEM STRAIGHT, A 50mm EDGE NEEDS TO BE CUT<br>OFF) |
| 24  |     | 5 x RACE TRACK CONCRETE BARRIERS COMPRISING<br>5 x CORNER BARRIERS WITH STRAIGHT ENDS (ONE SIDE)<br>4000 x 1000mm<br>(NOTE: ALL HAVE MINOR EDGE DAMAGE)<br>(TO MAKE THEM STRAIGHT, A 50mm EDGE NEEDS TO BE CUT<br>OFF) |
| 25  |     | 5 x RACE TRACK CONCRETE BARRIERS COMPRISING<br>5 x CORNER BARRIERS WITH STRAIGHT ENDS (ONE SIDE)<br>4000 x 1000mm<br>(NOTE: ALL HAVE MINOR EDGE DAMAGE)<br>(TO MAKE THEM STRAIGHT, A 50mm EDGE NEEDS TO BE CUT<br>OFF) |
| 26  |     | 5 x RACE TRACK CONCRETE BARRIERS COMPRISING<br>3 x STRAIGHT & 2 x 90 DEGREE END BARRIERS<br>4000 x 1000mm<br>(NOTE: ALL HAVE MINOR EDGE DAMAGE)                                                                        |
| 27  |     | 5 x RACE TRACK CONCRETE BARRIERS COMPRISING<br>3 x STRAIGHT & 2 x 90 DEGREE END BARRIERS<br>4000 x 1000mm<br>(NOTE: ALL HAVE MINOR EDGE DAMAGE)                                                                        |