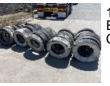

87

10 x BUNDLES TYRE BARRIER (TYRES ONLY) EACH BUNDLE AVERAGE 5 x STACKS OF 6 TYRES CHAINED & BOLSTERED

10 cm

10 x BUNDLES TYRE BARRIER (TYRES ONLY) EACH BUNDLE AVERAGE 5 x STACKS OF 6 TYRES CHAINED & BOLSTERED

89

88

10 x BUNDLES TYRE BARRIER (TYRES ONLY) EACH BUNDLE AVERAGE 5 x STACKS OF 6 TYRES CHAINED & BOLSTERED

90

10 x BUNDLES TYRE BARRIER (TYRES ONLY) EACH BUNDLE AVERAGE 5 x STACKS OF 6 TYRES CHAINED & BOLSTERED