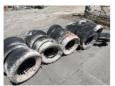

89

88

10 x BUNDLES TYRE BARRIER (TYRES ONLY) EACH BUNDLE AVERAGE 5 x STACKS OF 6 TYRES CHAINED & BOLSTERED

90

10 x BUNDLES TYRE BARRIER (TYRES ONLY) EACH BUNDLE AVERAGE 5 x STACKS OF 6 TYRES CHAINED & BOLSTERED

91

10 x BUNDLES TYRE BARRIER (TYRES ONLY) EACH BUNDLE AVERAGE 5 x STACKS OF 6 TYRES CHAINED & BOLSTERED

92

10 x BUNDLES TYRE BARRIER (TYRES ONLY) EACH BUNDLE AVERAGE 5 x STACKS OF 6 TYRES CHAINED & BOLSTERED