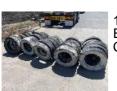

83

THE CHICANE TYRE BUNDLE (TRIANGLE) (THE MOST HIT TYRE BARRIER IN AUSTRALIA!) 27 TYRES TOTAL, CHAINED & BOLSTERED

84

10 x BUNDLES TYRE BARRIER (TYRES ONLY) EACH BUNDLE AVERAGE 5 x STACKS OF 6 TYRES CHAINED & BOLSTERED

85

10 x BUNDLES TYRE BARRIER (TYRES ONLY) EACH BUNDLE AVERAGE 5 x STACKS OF 6 TYRES CHAINED & BOLSTERED

86

10 x BUNDLES TYRE BARRIER (TYRES ONLY) EACH BUNDLE AVERAGE 5 x STACKS OF 6 TYRES CHAINED & BOLSTERED