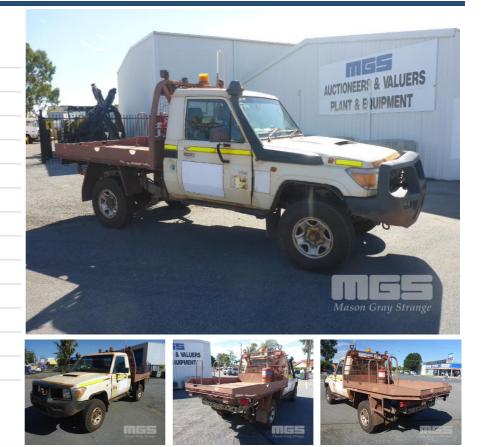

## 2012 TOYOTA LANDCRUISER WORK MATE TRAY UTILITY 4x4

#### **Asset Details**

| Build Date:   | 10/2012         |
|---------------|-----------------|
| Compliance:   |                 |
| Make:         | ΤΟΥΟΤΑ          |
| Model:        | LANDCRUISER     |
| Variant:      | WORK MATE       |
| Series:       |                 |
| Body Type:    | TRAY UTILITY    |
| Engine Size:  | 1VD-FTV 4.5L V8 |
| Transmission: |                 |
| Fuel Type:    | TURBO DIESEL    |
| Ext. Colour:  |                 |
| Int. Colour:  |                 |
| Doors:        |                 |
| Seats:        | 3               |
| Drive Type:   | 4x4             |

#### **Features**

AIR BAG, AIR CON, POWER STEERING, MINE SPEC GVM: 3,300kg SNORKEL, POLY BULL BAR DRIVING LIGHTS, BEACON WORK LIGHTS ROPS BAR, HEAVY DUTY FIXED SIDE TRAY HEAVY DUTY LEAF SPRINGS TOUGH DOG SHOCKERS, BATTERY & STARTER ISOLATOR FIRE SUPRESSION SYSTEM