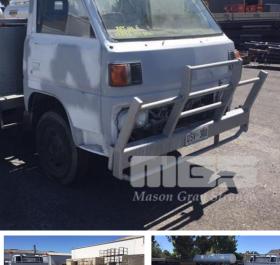

## 1984 MITSUBISHI CANTER FC212BP213 4x2 TRAY TRUCK

## **Asset Details**

11/1984 **Build Date:** 

Compliance:

MITSUBISHI Make:

Model: **CANTER** 

Variant: FC212BP213

Series:

TRAY TRUCK **Body Type:** 

Gearbox:

**Transmission:** 

**Engine Make: HOLDEN** 

3.8 LITRE V6 **Engine Size:** 

**PETROL Fuel Type:** 

Diff Make / Size:

Suspension:

Ext

## **Features**

**B & M PRO RATCHET SHIFTER AUTOMATIC** 6.6 x 2.24m CHECKER PLATE DECK PAIR OF CHECKER PLATE RAMPS WARN 12V WIRE ROPE WINCH TOW BAR, LED TAIL LAMPS REAR FACING LIGHT BAR, AMBER LIGHTS

**UNFINISHED PROJECT** 