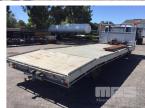

## 1984 MITSUBISHI CANTER FC212BP213 4x2 TRAY TRUCK

## **Features**

**B & M PRO RATCHET SHIFTER AUTOMATIC** 6.6 x 2.24m CHECKER PLATE DECK PAIR OF CHECKER PLATE RAMPS WARN 12V WIRE ROPE WINCH TOW BAR, LED TAIL LAMPS REAR FACING LIGHT BAR, AMBER LIGHTS

**UNFINISHED PROJECT** 