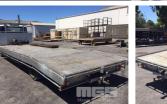

## 1984 MITSUBISHI CANTER FC212BP213 4x2 TRAY TRUCK

## **Features**

**B & M PRO RATCHET SHIFTER AUTOMATIC** 6.6 x 2.24m CHECKER PLATE DECK PAIR OF CHECKER PLATE RAMPS WARN 12V WIRE ROPE WINCH TOW BAR, LED TAIL LAMPS REAR FACING LIGHT BAR, AMBER LIGHTS

**UNFINISHED PROJECT** 