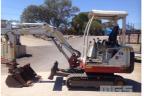

## 2004 TAKEUCHI TB125 RUBBER TRACKED EXCAVATOR

## **Asset Details**

**Build Date:** 2004

Make: **TAKEUCHI** 

Model: TB125

Series:

**Drive Type:** 

**Axle Config:** 

RUBBER TRACKED **Body Type: EXCAVATOR** 

## **Features**

16.8kw MASS: 2.68+ ROPS FRAME WITH CANOPY **PUSH BLADE PIVOT BOOM** HAMMER PIPING TRIMMING BUCKET 2 x GP TOOTHED BUCKETS

**KEY #31**