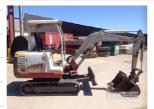

## 2004 TAKEUCHI TB125 RUBBER TRACKED EXCAVATOR

## **Asset Details**

**Build Date:** 2004

Make: **TAKEUCHI** 

Model: TB125

Series:

**Drive Type:** 

**Axle Config:** 

RUBBER TRACKED **Body Type: EXCAVATOR** 

## **Features**

16.8kw MASS: 2.68+ ROPS FRAME WITH CANOPY **PUSH BLADE PIVOT BOOM** HAMMER PIPING TRIMMING BUCKET 2 x GP TOOTHED BUCKETS

**KEY #31**