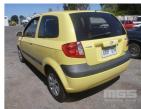

# 2006 HYUNDAI GETZ SX3 HATCHBACK

### **Asset Details**

| <b>Build Date:</b> | 1/2006               |
|--------------------|----------------------|
| Compliance:        |                      |
| Make:              | HYUNDAI              |
| Model:             | GETZ                 |
| Variant:           |                      |
| Series:            | SX3                  |
| Body Type:         | HATCHBACK            |
| Engine Size:       | 1.6 LITRE 4 CYLINDER |
| Transmission:      | 3 SPEED SPEED AUTO   |
| Fuel Type:         | PETROL               |
| Ext. Colour:       | YELLOW               |
| Int. Colour:       | GREY VINYL TRIM      |
| Doors:             | 3                    |
| Seats:             | 5                    |

## Condition

| Location                             | Damage               |
|--------------------------------------|----------------------|
| REAR PASSENGER SIDE<br>QUARTER PANEL | DENT OVER WHEEL ARCH |