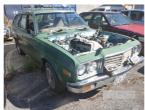

## 1976 MAZDA 929 STATION WAGON

## **Asset Details**

**Build Date:** 2/1976

Compliance:

MAZDA Make:

Model:

Variant:

929 Series:

**Body Type:** STATION WAGON

4 CYL **Engine Size:** 

**Transmission:** MANUAL SPEED

**Fuel Type: PETROL** 

Ext. Colour: **GREEN** 

**BLACK** Int. Colour:

5 Doors:

Seats: 5

**Drive Type:** 

## **Asset Identification**

| Odometer:         |             | Rego: | SFN 698 | State: |    | Expiry:        |    |
|-------------------|-------------|-------|---------|--------|----|----------------|----|
| VIN:              | LA2VV133255 |       |         | PIN:   |    |                |    |
| <b>Engine No:</b> |             |       |         | Hours: |    |                |    |
| Papers:           | NO          | Keys: | 0       | Books: | NO | Service Books: | NO |

## Condition

| Location | Damage                     |  |  |
|----------|----------------------------|--|--|
| CAR      | SUIT FOR PARTS OR WRECKING |  |  |