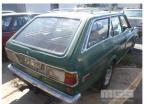

## 1976 MAZDA 929 STATION WAGON

## **Asset Details**

**Build Date:** 2/1976

Compliance:

MAZDA Make:

Model:

Variant:

929 Series:

**Body Type:** STATION WAGON

4 CYL **Engine Size:** 

**Transmission:** MANUAL SPEED

**Fuel Type: PETROL** 

Ext. Colour: **GREEN** 

**BLACK** Int. Colour:

5 Doors:

Seats: 5

**Drive Type:** 

## **Asset Identification**

| Odometer:         |             | Rego: | SFN 698 | State: |    | Expiry:        |    |
|-------------------|-------------|-------|---------|--------|----|----------------|----|
| VIN:              | LA2VV133255 |       |         | PIN:   |    |                |    |
| <b>Engine No:</b> |             |       |         | Hours: |    |                |    |
| Papers:           | NO          | Keys: | 0       | Books: | NO | Service Books: | NO |

## Condition

| Location | Damage                     |  |  |
|----------|----------------------------|--|--|
| CAR      | SUIT FOR PARTS OR WRECKING |  |  |