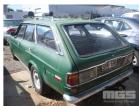

## 1976 MAZDA 929 STATION WAGON

## **Asset Details**

**Build Date:** 2/1976

Compliance:

MAZDA Make:

Model:

Variant:

929 Series:

**Body Type:** STATION WAGON

4 CYL **Engine Size:** 

**Transmission:** MANUAL SPEED

**Fuel Type: PETROL** 

Ext. Colour: **GREEN** 

**BLACK** Int. Colour:

5 Doors:

Seats: 5

**Drive Type:** 

## **Asset Identification**

| Odometer:         |             | Rego: | SFN 698 | State: |    | Expiry:        |    |
|-------------------|-------------|-------|---------|--------|----|----------------|----|
| VIN:              | LA2VV133255 |       |         | PIN:   |    |                |    |
| <b>Engine No:</b> |             |       |         | Hours: |    |                |    |
| Papers:           | NO          | Keys: | 0       | Books: | NO | Service Books: | NO |

## Condition

| Location | Damage                     |  |  |
|----------|----------------------------|--|--|
| CAR      | SUIT FOR PARTS OR WRECKING |  |  |