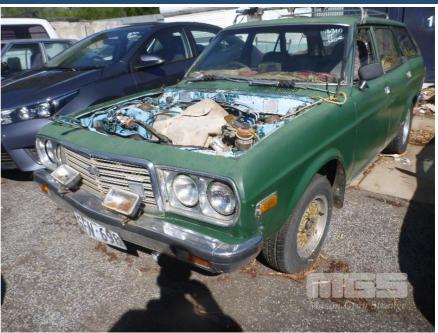

## 1976 MAZDA 929 STATION WAGON

## **Asset Details**

**Build Date:** 2/1976

Compliance:

MAZDA Make:

Model:

Variant:

929 Series:

**Body Type:** STATION WAGON

4 CYL **Engine Size:** 

**Transmission:** MANUAL SPEED

**Fuel Type: PETROL** 

Ext. Colour: **GREEN** 

**BLACK** Int. Colour:

5 Doors:

Seats: 5

**Drive Type:** 

## **Asset Identification**

| Odometer:         |             | Rego: | SFN 698 | State: |    | Expiry:        |    |
|-------------------|-------------|-------|---------|--------|----|----------------|----|
| VIN:              | LA2VV133255 |       |         | PIN:   |    |                |    |
| <b>Engine No:</b> |             |       |         | Hours: |    |                |    |
| Papers:           | NO          | Keys: | 0       | Books: | NO | Service Books: | NO |

## Condition

| Location | Damage                     |  |  |
|----------|----------------------------|--|--|
| CAR      | SUIT FOR PARTS OR WRECKING |  |  |