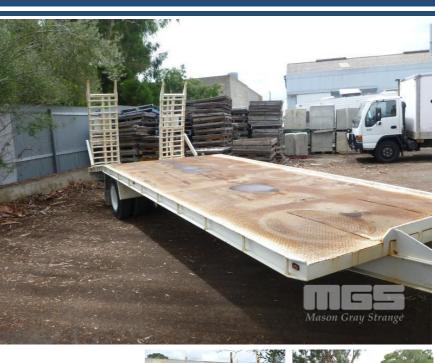

## SKIDDYS SINGLE AXLE DOG/PLANT TRAILER

| Build Date:  |                   |
|--------------|-------------------|
| Make:        | SKIDDYS           |
| Length:      |                   |
| Sub Cat:     |                   |
| Axle Config: | SINGLE AXLE       |
| Body Type:   | DOG/PLANT TRAILER |
| Model:       |                   |
| ATM:         |                   |
| Volume:      |                   |
| Rating:      |                   |
| Suspension:  |                   |
| Axle Type:   |                   |
| Rim Type:    |                   |
| Tyre Size:   |                   |
| Brakes:      |                   |
| Coupling:    |                   |

## **Features**

DUAL REAR WHEELS BEAVER TAIL, 23' (L) GTM: 11,600kg TARE: 2.1T CARRY CAP: 9.5T BARTLETT BALL HITCH AIR BRAKES, HINGED REAR RAMPS, SPRING LOADED