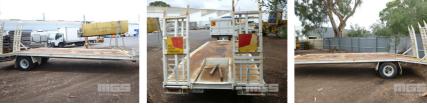

## SKIDDYS SINGLE AXLE DOG/PLANT TRAILER

| Build Date:  |                   |
|--------------|-------------------|
| Make:        | SKIDDYS           |
| Length:      |                   |
| Sub Cat:     |                   |
| Axle Config: | SINGLE AXLE       |
| Body Type:   | DOG/PLANT TRAILER |
| Model:       |                   |
| ATM:         |                   |
| Volume:      |                   |
| Rating:      |                   |
| Suspension:  |                   |
| Axle Type:   |                   |
| Rim Type:    |                   |
| Tyre Size:   |                   |
| Brakes:      |                   |
| Coupling:    |                   |

## **Features**

DUAL REAR WHEELS BEAVER TAIL, 23' (L) GTM: 11,600kg TARE: 2.1T CARRY CAP: 9.5T BARTLETT BALL HITCH AIR BRAKES, HINGED REAR RAMPS, SPRING LOADED