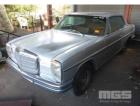

# **CIRCA 1970'S MERCEDES BENZ 250C COUPE**

## **Asset Details**

**Build Date:** 

Compliance:

Make: CIRCA 1970'S MERCEDES

BENZ

Model: 250C

Variant:

Series:

**Body Type:** COUPE

**Engine Size:** 6 CYLINDER

**Transmission:** 5 SPEED MANUAL

TRANSMISSION

Fuel Type: PETROL

Ext. Colour: SILVER

Int. Colour: BROWN

Doors: 2

Seats: 5

**Drive Type:** REAR

#### **Asset Identification**

| Odometer:  | 45,943kms<br>INDICATED | Rego: | S398 BKZ<br>ON CAR | State: | SA | Expiry:        |    |
|------------|------------------------|-------|--------------------|--------|----|----------------|----|
| VIN:       |                        |       |                    | PIN:   |    |                |    |
| Engine No: | NOT RECORDED           |       |                    | Hours: |    |                |    |
| Papers:    | NO                     | Keys: | 1                  | Books: | NO | Service Books: | NO |

### **Features**

SPARE WHEEL, PLATES IN BOOT: RXM 585 FRAME/CHASSIS: 114021-20-006087

KEY #25

## **Condition**

| Location | Damage |
|----------|--------|
| DUCO     | FADED  |