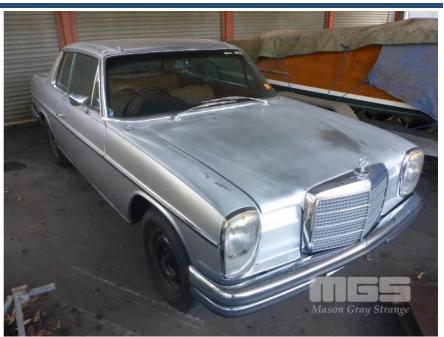

# **CIRCA 1970'S MERCEDES BENZ 250C COUPE**

## **Asset Details**

**Build Date:** 

Compliance:

Make: CIRCA 1970'S MERCEDES

BENZ

Model: 250C

Variant:

Series:

**Body Type:** COUPE

**Engine Size:** 6 CYLINDER

**Transmission:** 5 SPEED MANUAL

TRANSMISSION

Fuel Type: PETROL

Ext. Colour: SILVER

Int. Colour: BROWN

Doors: 2

Seats: 5

**Drive Type:** REAR

#### **Asset Identification**

| Odometer:  | 45,943kms<br>INDICATED | Rego: | S398 BKZ<br>ON CAR | State: | SA | Expiry:        |    |
|------------|------------------------|-------|--------------------|--------|----|----------------|----|
| VIN:       |                        |       |                    | PIN:   |    |                |    |
| Engine No: | NOT RECORDED           |       |                    | Hours: |    |                |    |
| Papers:    | NO                     | Keys: | 1                  | Books: | NO | Service Books: | NO |

### **Features**

SPARE WHEEL, PLATES IN BOOT: RXM 585 FRAME/CHASSIS: 114021-20-006087

KEY #25

## **Condition**

| Location | Damage |
|----------|--------|
| DUCO     | FADED  |