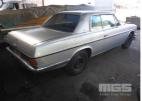

# **CIRCA 1970'S MERCEDES BENZ 250C COUPE**

## **Asset Details**

**Build Date:** 

Compliance:

Make: CIRCA 1970'S MERCEDES

BENZ

Model: 250C

Variant:

Series:

**Body Type:** COUPE

**Engine Size:** 6 CYLINDER

**Transmission:** 5 SPEED MANUAL

TRANSMISSION

Fuel Type: PETROL

Ext. Colour: SILVER

Int. Colour: BROWN

Doors: 2

Seats: 5

**Drive Type:** REAR

#### **Asset Identification**

| Odometer:  | 45,943kms<br>INDICATED | Rego: | S398 BKZ<br>ON CAR | State: | SA | Expiry:        |    |
|------------|------------------------|-------|--------------------|--------|----|----------------|----|
| VIN:       |                        |       |                    | PIN:   |    |                |    |
| Engine No: | NOT RECORDED           |       |                    | Hours: |    |                |    |
| Papers:    | NO                     | Keys: | 1                  | Books: | NO | Service Books: | NO |

### **Features**

SPARE WHEEL, PLATES IN BOOT: RXM 585 FRAME/CHASSIS: 114021-20-006087

KEY #25

## **Condition**

| Location | Damage |
|----------|--------|
| DUCO     | FADED  |