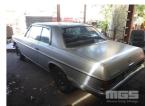

# **CIRCA 1970'S MERCEDES BENZ 250C COUPE**

## **Asset Details**

**Build Date:** 

Compliance:

Make: CIRCA 1970'S MERCEDES

BENZ

Model: 250C

Variant:

Series:

**Body Type:** COUPE

**Engine Size:** 6 CYLINDER

**Transmission:** 5 SPEED MANUAL

TRANSMISSION

Fuel Type: PETROL

Ext. Colour: SILVER

Int. Colour: BROWN

Doors: 2

Seats: 5

**Drive Type:** REAR

#### **Asset Identification**

| Odometer:  | 45,943kms<br>INDICATED | Rego: | S398 BKZ<br>ON CAR | State: | SA | Expiry:        |    |
|------------|------------------------|-------|--------------------|--------|----|----------------|----|
| VIN:       |                        |       |                    | PIN:   |    |                |    |
| Engine No: | NOT RECORDED           |       |                    | Hours: |    |                |    |
| Papers:    | NO                     | Keys: | 1                  | Books: | NO | Service Books: | NO |

### **Features**

SPARE WHEEL, PLATES IN BOOT: RXM 585 FRAME/CHASSIS: 114021-20-006087

KEY #25

## **Condition**

| Location | Damage |
|----------|--------|
| DUCO     | FADED  |