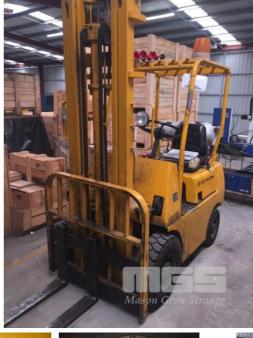

## **DATSUN FG103 FORKLIFT**

YELLOW DUCO

| Doors:  | Seats:  | Length: | Capacity: |
|---------|---------|---------|-----------|
| Volume: | Height: | Width:  | GVM:      |
| GCM:    | SWL:    | HP:     | Tare:     |

## **Features**

Suspension:

Ext Colour: Tyre Size:

**Tyre Condition:** 

CAPACITY: 1,300kg CHASSIS NO: FG103-05756 PNEUMATIC SOLID TYRES, FRONT & REAR (NOT INCLUDING GAS BOTTLE)