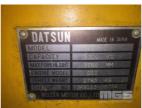

## **Asset Details**

**Build Date:** Make: DATSUN Model: FG103 Series: **Drive Type: Axle Config: Body Type: FORKLIFT Gearbox: Transmission: Engine Make:** 4 CYLINDER **Engine Size:** LPG **Fuel Type:** Diff Make / Size:

## **Features**

Suspension:

Ext Colour: Tyre Size:

**Tyre Condition:** 

CAPACITY: 1,300kg CHASSIS NO: FG103-05756 PNEUMATIC SOLID TYRES, FRONT & REAR (NOT INCLUDING GAS BOTTLE)