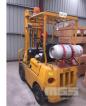

## **DATSUN FG103 FORKLIFT**

YELLOW DUCO

| Doors:  | Seats:  | Length: | Capacity: |
|---------|---------|---------|-----------|
| Volume: | Height: | Width:  | GVM:      |
| GCM:    | SWL:    | HP:     | Tare:     |

## **Features**

Suspension:

Ext Colour: Tyre Size:

**Tyre Condition:** 

CAPACITY: 1,300kg CHASSIS NO: FG103-05756 PNEUMATIC SOLID TYRES, FRONT & REAR (NOT INCLUDING GAS BOTTLE)