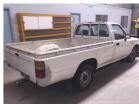

## 1994 TOYOTA HILUX YN85R UTILITY

## **Asset Details**

Build Date: 8/1994

Compliance:

Make: TOYOTA

Model: HILUX

Variant:

Series: YN85R

**Body Type:** UTILITY

**Engine Size:** 1.8 LITRE PETROL

**Transmission:** 5 SPEED MANUAL

**Fuel Type:** 

Ext. Colour: WHITE DUCO

Int. Colour:

Doors: 2

Seats: 2

**Drive Type:** 