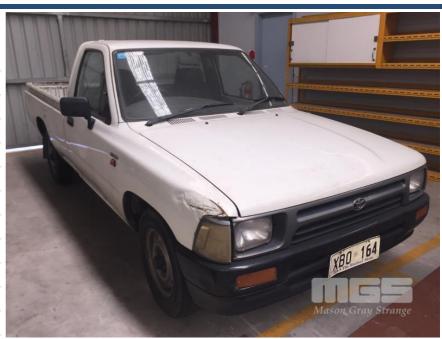

## 1994 TOYOTA HILUX YN85R UTILITY

## **Asset Details**

Build Date: 8/1994

Compliance:

Make: TOYOTA

Model: HILUX

Variant:

Series: YN85R

**Body Type:** UTILITY

**Engine Size:** 1.8 LITRE PETROL

**Transmission:** 5 SPEED MANUAL

**Fuel Type:** 

Ext. Colour: WHITE DUCO

Int. Colour:

Doors: 2

Seats: 2

**Drive Type:** 

## **Asset Identification**

| Odometer:         | 478,087kms<br>SHOWING | Rego: | XBO 164 | State: | SA | Expiry:        |    |
|-------------------|-----------------------|-------|---------|--------|----|----------------|----|
| VIN:              | JT73IYN8508007502     |       |         | PIN:   |    |                |    |
| <b>Engine No:</b> |                       |       |         | Hours: |    |                |    |
| Papers:           | NO                    | Keys: | 1       | Books: | NO | Service Books: | NO |