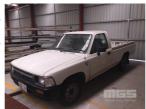

## 1994 TOYOTA HILUX YN85R UTILITY

## **Asset Details**

Build Date: 8/1994

Compliance:

Make: TOYOTA

Model: HILUX

Variant:

Series: YN85R

**Body Type:** UTILITY

**Engine Size:** 1.8 LITRE PETROL

**Transmission:** 5 SPEED MANUAL

**Fuel Type:** 

Ext. Colour: WHITE DUCO

Int. Colour:

Doors: 2

Seats: 2

**Drive Type:** 