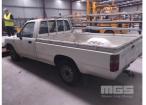

## 1994 TOYOTA HILUX YN85R UTILITY

## **Asset Details**

Build Date: 8/1994

Compliance:

Make: TOYOTA

Model: HILUX

Variant:

Series: YN85R

**Body Type:** UTILITY

**Engine Size:** 1.8 LITRE PETROL

**Transmission:** 5 SPEED MANUAL

**Fuel Type:** 

Ext. Colour: WHITE DUCO

Int. Colour:

Doors: 2

Seats: 2

**Drive Type:** 