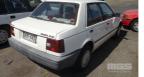

## 1987 HOLDEN GEMINI SL/X RB SEDAN

## **Asset Details**

**Build Date:** 1987 Compliance: **HOLDEN** Make: Model: **GEMINI** SL/X Variant: RB Series: **Body Type:** SEDAN 4 CYLINDER **Engine Size: Transmission:** 3 SPEED AUTO **Fuel Type: PETROL** Ext. Colour: WHITE DUCO **BROWN FABRIC** Int. Colour: 4 Doors: Seats: 5 **Drive Type:** 

## **Asset Identification**

| Odometer:         | 91,626       | Rego: | UKM 445 | State: | SA  | Expiry:        |     |
|-------------------|--------------|-------|---------|--------|-----|----------------|-----|
| VIN:              | NOT RECORDED |       |         | PIN:   |     |                |     |
| <b>Engine No:</b> | 6506003      |       |         | Hours: |     |                |     |
| Papers:           | YES          | Keys: | 1       | Books: | YES | Service Books: | YES |