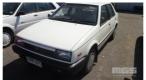

## 1987 HOLDEN GEMINI SL/X RB SEDAN

## **Asset Details**

**Build Date:** 1987 Compliance: **HOLDEN** Make: Model: **GEMINI** SL/X Variant: RB Series: **Body Type:** SEDAN 4 CYLINDER **Engine Size: Transmission:** 3 SPEED AUTO **Fuel Type: PETROL** Ext. Colour: WHITE DUCO **BROWN FABRIC** Int. Colour: 4 Doors: Seats: 5 **Drive Type:** 

## **Asset Identification**

| Odometer:         | 91,626       | Rego: | UKM 445 | State: | SA  | Expiry:        |     |
|-------------------|--------------|-------|---------|--------|-----|----------------|-----|
| VIN:              | NOT RECORDED |       |         | PIN:   |     |                |     |
| <b>Engine No:</b> | 6506003      |       |         | Hours: |     |                |     |
| Papers:           | YES          | Keys: | 1       | Books: | YES | Service Books: | YES |