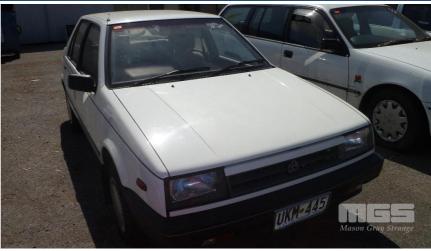

## 1987 HOLDEN GEMINI SL/X RB SEDAN

## **Asset Details**

**Build Date:** 1987 Compliance: **HOLDEN** Make: Model: **GEMINI** SL/X Variant: RB Series: **Body Type:** SEDAN 4 CYLINDER **Engine Size: Transmission:** 3 SPEED AUTO **Fuel Type: PETROL** Ext. Colour: WHITE DUCO **BROWN FABRIC** Int. Colour: 4 Doors: Seats: 5 **Drive Type:** 

## **Asset Identification**

| Odometer:         | 91,626       | Rego: | UKM 445 | State: | SA  | Expiry:        |     |
|-------------------|--------------|-------|---------|--------|-----|----------------|-----|
| VIN:              | NOT RECORDED |       |         | PIN:   |     |                |     |
| <b>Engine No:</b> | 6506003      |       |         | Hours: |     |                |     |
| Papers:           | YES          | Keys: | 1       | Books: | YES | Service Books: | YES |