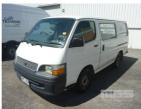

# 2003 TOYOTA HIACE RZH103R VAN

#### **Asset Details**

**Build Date:** 4/2003 Compliance:

TOYOTA Make:

Model: HIACE

Variant:

Series: RZH103R

**Body Type:** VAN

**Engine Size:** 2.4 LITRE

**Transmission: 5 SPEED MANUAL TRANSMISSION** 

**PETROL Fuel Type:** 

**Ext. Colour:** WHITE

Int. Colour: **BLACK** 

2 Doors:

3 Seats:

**Drive Type:** 

## **Asset Identification**

| Odometer:         | 209,864 kms       | Rego: | XMY 259 | State: | SA | Expiry:        | 03/06/2017 |
|-------------------|-------------------|-------|---------|--------|----|----------------|------------|
| VIN:              | JT7ZIUHA606007409 |       |         | PIN:   |    |                |            |
| <b>Engine No:</b> |                   |       |         | Hours: |    |                |            |
| Papers:           | NO                | Keys: | 1       | Books: | NO | Service Books: | NO         |

### **Features**

AIR CON, REAR STEP

KEY #35