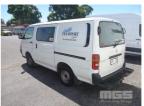

# 2003 TOYOTA HIACE RZH103R VAN

#### **Asset Details**

**Build Date:** 4/2003 Compliance:

TOYOTA Make:

Model: HIACE

Variant:

Series: RZH103R

**Body Type:** VAN

**Engine Size:** 2.4 LITRE

**Transmission: 5 SPEED MANUAL TRANSMISSION** 

**PETROL Fuel Type:** 

**Ext. Colour:** WHITE

Int. Colour: **BLACK** 

2 Doors:

3 Seats:

**Drive Type:** 

## **Asset Identification**

| Odometer:         | 209,864 kms       | Rego: | XMY 259 | State: | SA | Expiry:        | 03/06/2017 |
|-------------------|-------------------|-------|---------|--------|----|----------------|------------|
| VIN:              | JT7ZIUHA606007409 |       |         | PIN:   |    |                |            |
| <b>Engine No:</b> |                   |       |         | Hours: |    |                |            |
| Papers:           | NO                | Keys: | 1       | Books: | NO | Service Books: | NO         |

### **Features**

AIR CON, REAR STEP

KEY #35