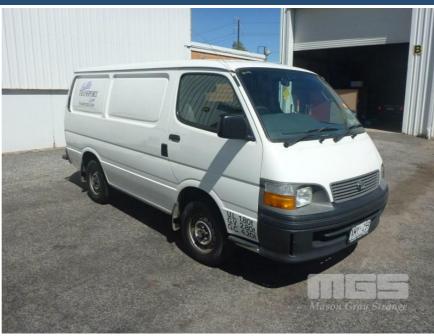

# 2003 TOYOTA HIACE RZH103R VAN

#### **Asset Details**

**Build Date:** 4/2003 Compliance:

TOYOTA Make:

Model: HIACE

Variant:

Series: RZH103R

**Body Type:** VAN

**Engine Size:** 2.4 LITRE

**Transmission: 5 SPEED MANUAL TRANSMISSION** 

**PETROL Fuel Type:** 

**Ext. Colour:** WHITE

Int. Colour: **BLACK** 

2 Doors:

3 Seats:

**Drive Type:** 

## **Asset Identification**

| Odometer:         | 209,864 kms       | Rego: | XMY 259 | State: | SA | Expiry:        | 03/06/2017 |
|-------------------|-------------------|-------|---------|--------|----|----------------|------------|
| VIN:              | JT7ZIUHA606007409 |       |         | PIN:   |    |                |            |
| <b>Engine No:</b> |                   |       |         | Hours: |    |                |            |
| Papers:           | NO                | Keys: | 1       | Books: | NO | Service Books: | NO         |

### **Features**

AIR CON, REAR STEP

KEY #35