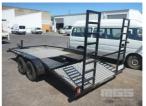

## 10 / 2004 UNLIED 15x7' CAR TRAILER

Location:

## **Asset Details**

10/2004 **Build Date:** Make: UNLIED 15x7' Length: **Sub Cat: Axle Config: CAR TRAILER Body Type:** Model: ATM: Volume: Rating: Suspension: **Axle Type:** Rim Type: Tyre Size: 14" LT **Brakes:** Coupling: