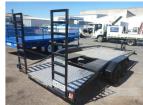

## 10 / 2004 UNLIED 15x7' CAR TRAILER

Location:

## **Asset Details**

10/2004 **Build Date:** Make: UNLIED 15x7' Length: **Sub Cat: Axle Config: CAR TRAILER Body Type:** Model: ATM: Volume: Rating: Suspension: **Axle Type:** Rim Type: Tyre Size: 14" LT **Brakes:** Coupling: