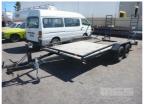

## 10 / 2004 UNLIED 15x7' CAR TRAILER

Location:

## **Asset Details**

10/2004 **Build Date:** Make: UNLIED 15x7' Length: **Sub Cat: Axle Config: CAR TRAILER Body Type:** Model: ATM: Volume: Rating: Suspension: **Axle Type:** Rim Type: Tyre Size: 14" LT **Brakes:** Coupling: