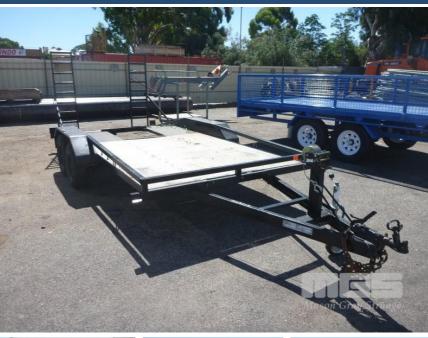

## 10 / 2004 UNLIED 15x7' CAR TRAILER

Location:

## **Asset Details**

10/2004 **Build Date:** Make: UNLIED 15x7' Length: **Sub Cat: Axle Config: CAR TRAILER Body Type:** Model: ATM: Volume: Rating: Suspension: **Axle Type:** Rim Type: Tyre Size: 14" LT **Brakes:** Coupling:

## **Features**

ALLOY CP FLOOR, MANUAL WINCH, BALL HITCH