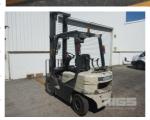

## 2005 CROWN CG25P-3 FORKLIFT TRUCK

## **Asset Details**

**Build Date:** 2005 Make: **CROWN** Model: CG25P-3

Series:

**Drive Type:** 

**Axle Config:** 

**Body Type:** FORKLIFT TRUCK

**Gearbox:** 

**Transmission:** 

## **Features**

S/NO: KJ-00195R LIFT: 2.060kg MAST: 4,960mm

2 STAGE TWIN RAM, 180mm FORK BLADES, SIDE SHIFT

PUNCTURE PROOF TYRES

**KEY #3**