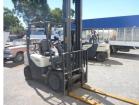

## 2005 CROWN CG25P-3 FORKLIFT TRUCK

## **Asset Details**

**Build Date:** 2005 Make: **CROWN** Model: CG25P-3

Series:

**Drive Type:** 

**Axle Config:** 

**Body Type:** FORKLIFT TRUCK

**Gearbox:** 

**Transmission:** 

## **Features**

S/NO: KJ-00195R LIFT: 2.060kg MAST: 4,960mm

2 STAGE TWIN RAM, 180mm FORK BLADES, SIDE SHIFT

PUNCTURE PROOF TYRES

**KEY #3**