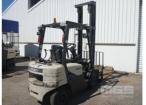

## 2005 CROWN CG25P-3 FORKLIFT TRUCK

## **Asset Details**

**Build Date:** 2005 Make: **CROWN** Model: CG25P-3

Series:

**Drive Type:** 

**Axle Config:** 

**Body Type:** FORKLIFT TRUCK

**Gearbox:** 

**Transmission:** 

## **Features**

S/NO: KJ-00195R LIFT: 2.060kg MAST: 4,960mm

2 STAGE TWIN RAM, 180mm FORK BLADES, SIDE SHIFT

PUNCTURE PROOF TYRES

**KEY #3**