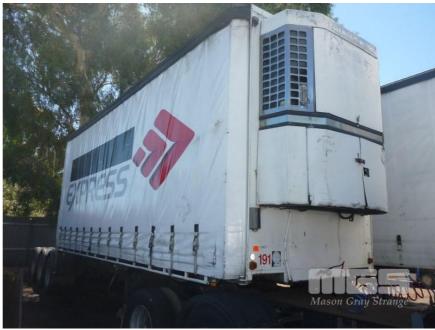

# 2000 KRUEGER TRI-AXLE TAUTLINER A TRAILER

### **Asset Details**

Build Date: 2000

Make: KRUEGER

Length: Sub Cat: TRI-AXLE

Axle Config: TRI-AXLE

Body Type: TAUTLINER A TRAILER

Model:

ATM: Volume:

Rating:

Suspension: AIRBAG

**Axle Type:** 

Rim Type: ALLOY

Tyre Size: 22.5

Brakes:

Coupling:

# **Refrigeration Details**

Make:Model:SB-111TFS/N:Type:Hours:24457

#### **Features**

FREEZER UNIT NOT WORKING