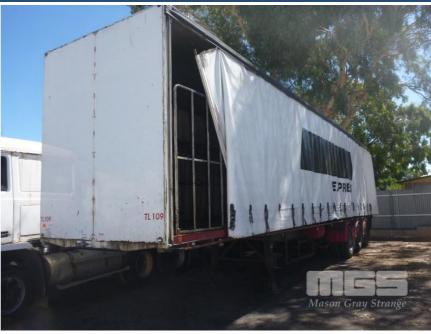

## 12 / 1996 SOUTHERN CROSS 44' TRI AXLE B TRAILER

## **Asset Details**

**Build Date:** 12/1996 Make: SOUTHERN CROSS 44' Length: **Sub Cat:** TRI AXLE **Axle Config: B TRAILER Body Type:** Model: **STANDARD** ATM: 35 TONNE Volume: **B DOUBLE** Rating: **AIRBAG** Suspension: **Axle Type: SPIDER** Rim Type: Tyre Size: 22.5 **DRUM Brakes:** 

## **Features**

Coupling:

BARN DOOR, GATES