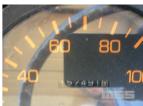

# **Asset Identification**

| Odometer:         | 157491 | Rego: | VOG217 | State: | SA     | Expiry:        |    |
|-------------------|--------|-------|--------|--------|--------|----------------|----|
| VIN:              |        |       |        | PIN:   | 052898 |                |    |
| <b>Engine No:</b> |        |       |        | Hours: |        |                |    |
| Papers:           | NO     | Keys: |        | Books: | NO     | Service Books: | NO |