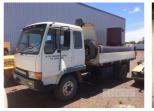

## **Features**

STEEL RIMS, STEEL TRAY, TIDY LITTLE TIPPER READY TO GO COMPLIANCE PLATE NOT FOUND

(SOLD IN SITU, LOCATED AT WHYALLA)

Capacity:

**GVM**:

Tare: