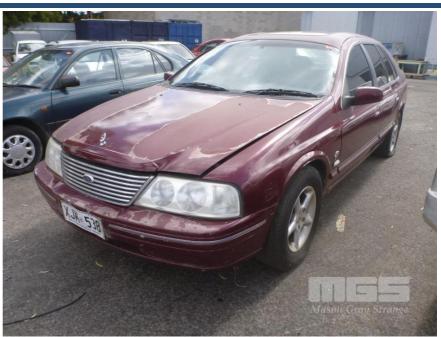

# **2001 FORD FAIRLANE GHIA SEDAN**

**Engine Size:** 4.0 LITRE V6

**Transmission:** 4 SPEED AUTOMATIC

Fuel Type: PETROL

Ext. Colour: BURGANDY

Int. Colour: BLACK

Doors: 4

Seats: 5

**Drive Type:** 

#### **Asset Identification**

| Odometer:         | 289,145 KM        | Rego: | XJM-538 | State: | SA | Expiry:        |    |
|-------------------|-------------------|-------|---------|--------|----|----------------|----|
| VIN:              | 6FPAAAJGLW1E26374 |       |         | PIN:   |    |                |    |
| <b>Engine No:</b> | JGLW1E26374       |       |         | Hours: |    |                |    |
| Papers:           | YES               | Keys: | 1       | Books: | NO | Service Books: | NO |

## Condition

| Location | Damage       |
|----------|--------------|
| BODY     | PAINT FADING |