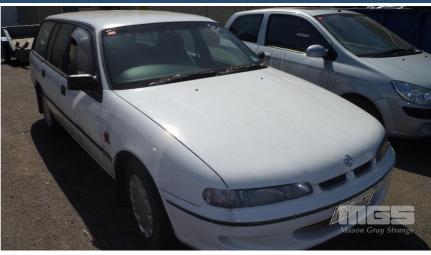

## 1995 HOLDEN VR COMMODORE EXECUTIVE STATION WAGON

## **Asset Details**

**Build Date:** 1995 Compliance: **HOLDEN** Make: VR COMMODORE Model: **EXECUTIVE** Variant: Series: **Body Type:** STATION WAGON **Engine Size:** 3.8 LTR V6 **Transmission:** 4 SPEED AUTO **Fuel Type: PETROL** Ext. Colour: WHITE DUCO **GREY CLOTH** Int. Colour: 4 Doors: Seats: 5 **Drive Type:** 

## **Asset Identification**

| Odometer:         | 133,889    | Rego:   | VRK 370 | State: |    | Expiry:        |    |
|-------------------|------------|---------|---------|--------|----|----------------|----|
| VIN:              | 6H8VRK35HS | L796774 |         | PIN:   |    |                |    |
| <b>Engine No:</b> | VH1459309  |         |         | Hours: |    |                |    |
| Papers:           | NO         | Keys:   | 1       | Books: | NO | Service Books: | NO |

## **Features**

AIR BAG, AIR CON, CENTRAL LOCKING, POWER STEERING, SPARE WHEEL, TOW BAR