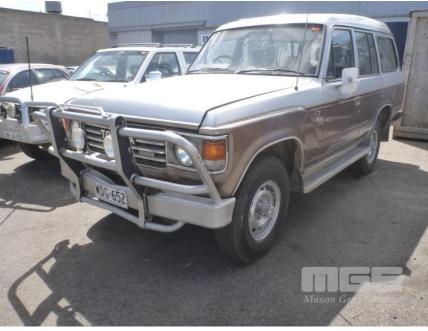

## 1985 TOYOTA LANDCRUISER 4WD GX WAGON

## **Asset Details**

7/1985 **Build Date:** Compliance: TOYOTA Make: LANDCRUISER Model: 4WD Variant: GX Series: **Body Type:** WAGON **6 CYLINDER TURBO Engine Size: Transmission: 4 SPEED AUTOMATIC Fuel Type:** DIESEL SILVER/BROWN Ext. Colour: **BROWN CLOTH** Int. Colour: 5 Doors: Seats: 4

## **Asset Identification**

| Odometer:         | 343,485 KM  | Rego: | WDG-652 | State: |    | Expiry:        |    |
|-------------------|-------------|-------|---------|--------|----|----------------|----|
| VIN:              | HJ60=028944 |       |         | PIN:   |    |                |    |
| <b>Engine No:</b> |             |       |         | Hours: |    |                |    |
| Papers:           | NO          | Keys: | 1       | Books: | NO | Service Books: | NO |

## **Features**

**Drive Type:** 

AIR CON, BULL BAR, CENTRAL LOCKING, POWER STEERING, POWER WINDOWS, SIDE STEP, SPARE WHEEL, TOW BAR