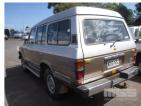

## 1985 TOYOTA LANDCRUISER 4WD GX WAGON

## **Asset Details**

7/1985 **Build Date:** Compliance: TOYOTA Make: LANDCRUISER Model: 4WD Variant: GX Series: **Body Type:** WAGON **6 CYLINDER TURBO Engine Size: Transmission: 4 SPEED AUTOMATIC Fuel Type:** DIESEL SILVER/BROWN Ext. Colour: **BROWN CLOTH** Int. Colour: 5 Doors: Seats: 4