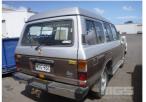

## 1985 TOYOTA LANDCRUISER 4WD GX WAGON

## **Asset Details**

7/1985 **Build Date:** Compliance: TOYOTA Make: LANDCRUISER Model: 4WD Variant: GX Series: **Body Type:** WAGON **6 CYLINDER TURBO Engine Size: Transmission: 4 SPEED AUTOMATIC Fuel Type:** DIESEL SILVER/BROWN Ext. Colour: **BROWN CLOTH** Int. Colour: 5 Doors: Seats: 4