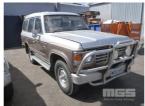

## 1985 TOYOTA LANDCRUISER 4WD GX WAGON

## **Asset Details**

7/1985 **Build Date:** Compliance: TOYOTA Make: LANDCRUISER Model: 4WD Variant: GX Series: **Body Type:** WAGON **6 CYLINDER TURBO Engine Size: Transmission: 4 SPEED AUTOMATIC Fuel Type:** DIESEL SILVER/BROWN Ext. Colour: **BROWN CLOTH** Int. Colour: 5 Doors: Seats: 4

## **Features**

**Drive Type:** 

AIR CON, BULL BAR, CENTRAL LOCKING, POWER STEERING, POWER WINDOWS, SIDE STEP, SPARE WHEEL, TOW BAR