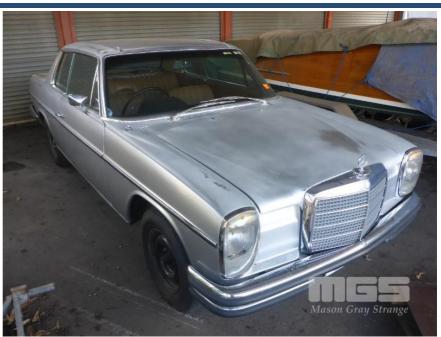

# **CIRCA 1970'S MERCEDES BENZ 250C COUPE**

**Body Type:** COUPE

**Engine Size:** 6 CYLINDER

**Transmission:** 5 SPEED MANUAL

TRANSMISSION

Fuel Type: PETROL

Ext. Colour: SILVER

Int. Colour: BROWN

Doors: 2

### **Features**

SPARE WHEEL, PLATES IN BOOT: RXM 585 FRAME/CHASSIS: 114021-20-006087

KEY #25

## Condition

| Location | Damage |
|----------|--------|
| DUCO     | FADED  |