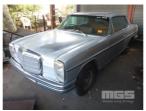

# **CIRCA 1970'S MERCEDES BENZ 250C COUPE**

**Body Type:** COUPE

**Engine Size:** 6 CYLINDER

**Transmission:** 5 SPEED MANUAL

TRANSMISSION

Fuel Type: PETROL

Ext. Colour: SILVER

Int. Colour: BROWN

Doors: 2

## Condition

| Location | Damage |
|----------|--------|
| DUCO     | FADED  |