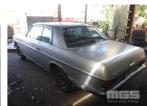

# **CIRCA 1970'S MERCEDES BENZ 250C COUPE**

**Body Type:** COUPE

**Engine Size:** 6 CYLINDER

**Transmission:** 5 SPEED MANUAL

TRANSMISSION

Fuel Type: PETROL

Ext. Colour: SILVER

Int. Colour: BROWN

Doors: 2

## Condition

| Location | Damage |
|----------|--------|
| DUCO     | FADED  |