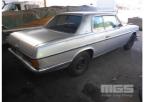

# **CIRCA 1970'S MERCEDES BENZ 250C COUPE**

**Body Type:** COUPE

**Engine Size:** 6 CYLINDER

**Transmission:** 5 SPEED MANUAL

TRANSMISSION

Fuel Type: PETROL

Ext. Colour: SILVER

Int. Colour: BROWN

Doors: 2

## Condition

| Location | Damage |
|----------|--------|
| DUCO     | FADED  |