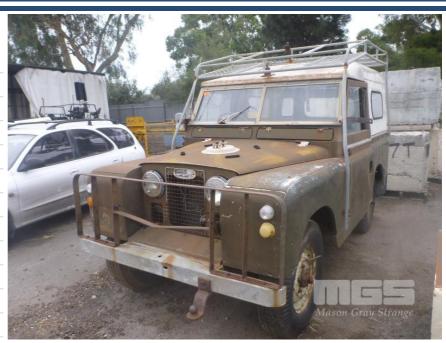

## **LAND ROVER 4WD**

## **Asset Details**

**Build Date:** 

Compliance:

Make: LAND ROVER

Model: 4WD

Variant:

Series:

**Body Type:** 

**4 CYLINDER Engine Size:** 

**Transmission:** 3 SPEED MANUAL

**Fuel Type: PETROL** 

Ext. Colour: **GREEN** 

Int. Colour: **GREEN** 

2 Doors:

2 Seats:

**Drive Type:** 

## **Asset Identification**

| Odometer:         | 30,606<br>MILES | Rego: |   | State: |    | Expiry:        |    |
|-------------------|-----------------|-------|---|--------|----|----------------|----|
| VIN:              | J43001585       |       |   | PIN:   |    |                |    |
| <b>Engine No:</b> |                 |       |   | Hours: |    |                |    |
| Papers:           | NO              | Keys: | 0 | Books: | NO | Service Books: | NO |

## **Features**

**SUIT RESTORATION**