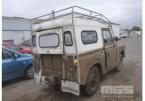

## **LAND ROVER 4WD**

## **Asset Details**

**Build Date:** 

Compliance:

Make: LAND ROVER

Model: 4WD

Variant:

Series:

**Body Type:** 

**4 CYLINDER Engine Size:** 

**Transmission:** 3 SPEED MANUAL

**Fuel Type: PETROL** 

Ext. Colour: **GREEN** 

Int. Colour: **GREEN** 

2 Doors:

2 Seats:

**Drive Type:** 

## **Asset Identification**

| Odometer:         | 30,606<br>MILES | Rego: |   | State: |    | Expiry:        |    |
|-------------------|-----------------|-------|---|--------|----|----------------|----|
| VIN:              | J43001585       |       |   | PIN:   |    |                |    |
| <b>Engine No:</b> |                 |       |   | Hours: |    |                |    |
| Papers:           | NO              | Keys: | 0 | Books: | NO | Service Books: | NO |

## **Features**

**SUIT RESTORATION**