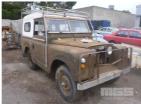

## **LAND ROVER 4WD**

## **Asset Details**

**Build Date:** 

Compliance:

Make: LAND ROVER

Model: 4WD

Variant:

Series:

**Body Type:** 

**4 CYLINDER Engine Size:** 

**Transmission:** 3 SPEED MANUAL

**Fuel Type: PETROL** 

Ext. Colour: **GREEN** 

Int. Colour: **GREEN** 

2 Doors:

2 Seats:

**Drive Type:** 

## **Asset Identification**

| Odometer:         | 30,606<br>MILES | Rego: |   | State: |    | Expiry:        |    |
|-------------------|-----------------|-------|---|--------|----|----------------|----|
| VIN:              | J43001585       |       |   | PIN:   |    |                |    |
| <b>Engine No:</b> |                 |       |   | Hours: |    |                |    |
| Papers:           | NO              | Keys: | 0 | Books: | NO | Service Books: | NO |

## **Features**

**SUIT RESTORATION**