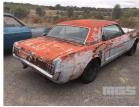

## **FORD MUSTANG**

| Asset Do           | etails |
|--------------------|--------|
| <b>Build Date:</b> |        |

Compliance:

Make: FORD

Model: MUSTANG

Variant:

Series:

Body Type:

Engine Size: V8

Transmission: MANUAL TRANSMISSION

**Fuel Type:** 

Ext. Colour:

Int. Colour:

Doors:

Seats:

**Drive Type:** 

## **Asset Identification**

| Odometer:         |    | Rego: | State: |    | Expiry:        |    |
|-------------------|----|-------|--------|----|----------------|----|
| VIN:              |    |       | PIN:   |    |                |    |
| <b>Engine No:</b> |    |       | Hours: |    |                |    |
| Papers:           | NO | Keys: | Books: | NO | Service Books: | NO |

## **Features**

CHASSIS: SF87C368137

WITH IMPORT APPROVAL PAPERS