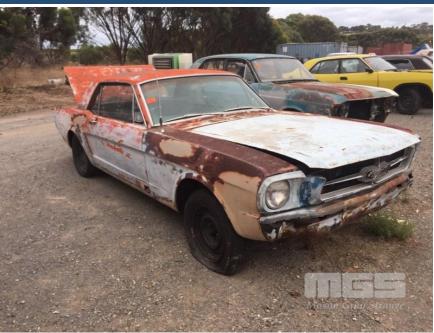

## **FORD MUSTANG**

| Asset Do           | etails |
|--------------------|--------|
| <b>Build Date:</b> |        |

Compliance:

Make: FORD

Model: MUSTANG

Variant:

Series:

Body Type:

Engine Size: V8

Transmission: MANUAL TRANSMISSION

**Fuel Type:** 

Ext. Colour:

Int. Colour:

Doors:

Seats:

**Drive Type:** 

## **Asset Identification**

| Odometer:         |    | Rego: | State: |    | Expiry:        |    |
|-------------------|----|-------|--------|----|----------------|----|
| VIN:              |    |       | PIN:   |    |                |    |
| <b>Engine No:</b> |    |       | Hours: |    |                |    |
| Papers:           | NO | Keys: | Books: | NO | Service Books: | NO |

## **Features**

CHASSIS: SF87C368137

WITH IMPORT APPROVAL PAPERS