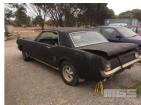

## 1966 FORD MUSTANG COUPE

## **Asset Details**

Build Date: 1966

Compliance:

Make: FORD

Model: MUSTANG

Variant: COUPE

Series:

Body Type:

Engine Size: V8

Transmission: AUTOMATIC

TRANSMISSION

**Fuel Type:** 

Ext. Colour: FLAT BLACK

Int. Colour:

Doors:

Seats:

## **Features**

POWER STEERING, CHASSIS: 6R070133962

WITH IMPORT APPROVAL PAPERS