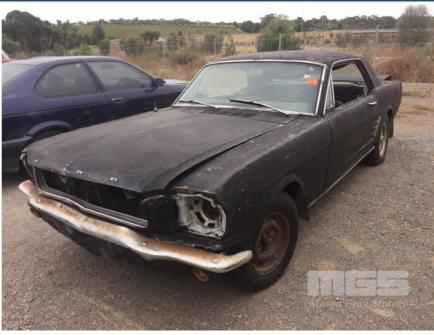

## 1966 FORD MUSTANG COUPE

## **Asset Details**

Build Date: 1966

Compliance:

Make: FORD

Model: MUSTANG

Variant: COUPE

Series:

Body Type:

Engine Size: V8

Transmission: AUTOMATIC

TRANSMISSION

**Fuel Type:** 

Ext. Colour: FLAT BLACK

Int. Colour:

Doors:

Seats:

## **Features**

POWER STEERING, CHASSIS: 6R070133962

WITH IMPORT APPROVAL PAPERS