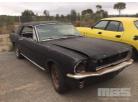

## 1966 FORD MUSTANG COUPE

## **Asset Details**

Build Date: 1966

Compliance:

Make: FORD

Model: MUSTANG

Variant: COUPE

Series:

Body Type:

Engine Size: V8

Transmission: AUTOMATIC

TRANSMISSION

**Fuel Type:** 

Ext. Colour: FLAT BLACK

Int. Colour:

Doors:

Seats:

## **Features**

POWER STEERING, CHASSIS: 6R070133962

WITH IMPORT APPROVAL PAPERS