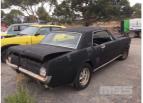

## 1966 FORD MUSTANG COUPE

## **Asset Details**

Build Date: 1966

Compliance:

Make: FORD

Model: MUSTANG

Variant: COUPE

Series:

Body Type:

Engine Size: V8

Transmission: AUTOMATIC

TRANSMISSION

**Fuel Type:** 

Ext. Colour: FLAT BLACK

Int. Colour:

Doors:

Seats:

## **Features**

POWER STEERING, CHASSIS: 6R070133962

WITH IMPORT APPROVAL PAPERS