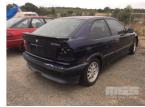

## 1997 BMW E36 318ti 3 SERIES

## **Asset Details**

**Build Date:** 2/1997 Compliance: **BMW** Make: Model: E36 Variant: 318ti 3 SERIES Series: **Body Type:** 4 CYLINDER **Engine Size: Transmission: AUTOMATIC TRANMISSION PETROL Fuel Type: BLUE DUCO** Ext. Colour: Int. Colour: