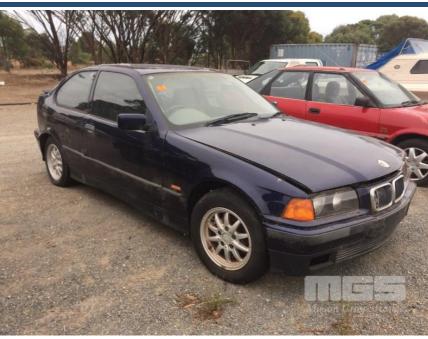

## 1997 BMW E36 318ti 3 SERIES

## **Asset Details**

**Build Date:** 2/1997 Compliance: **BMW** Make: Model: E36 Variant: 318ti 3 SERIES Series: **Body Type:** 4 CYLINDER **Engine Size: Transmission: AUTOMATIC TRANMISSION PETROL Fuel Type: BLUE DUCO** Ext. Colour: Int. Colour: