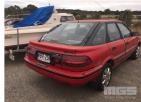

## 1993 TOYOTA COROLLA SECA

## **Asset Details**

**Build Date:** 11/1993

Compliance:

Make: TOYOTA

Model: COROLLA

Variant: SECA

Series:

**Body Type:** 

Engine Size: 16 VALVE, 4 CYLINDER

Transmission: AUTOMATIC TRANSMISSION

Fuel Type: PETROL

Ext. Colour: RED DUCO

Int. Colour:

Doors:

Seats:

**Drive Type:** 

## **Asset Identification**

| Odometer:         | 258,585kms<br>INDICATED | Rego: | WBR 258 | State: | SA | Expiry:        |    |
|-------------------|-------------------------|-------|---------|--------|----|----------------|----|
| VIN:              | 67164AE9409648401       |       |         | PIN:   |    |                |    |
| <b>Engine No:</b> |                         |       |         | Hours: |    |                |    |
| Papers:           | NO                      | Keys: |         | Books: | NO | Service Books: | NO |