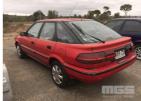

## 1993 TOYOTA COROLLA SECA

## **Asset Details**

**Build Date:** 11/1993

Compliance:

Make: TOYOTA

Model: COROLLA

Variant: SECA

Series:

**Body Type:** 

Engine Size: 16 VALVE, 4 CYLINDER

Transmission: AUTOMATIC TRANSMISSION

Fuel Type: PETROL

Ext. Colour: RED DUCO

Int. Colour:

Doors:

Seats:

**Drive Type:** 

## **Asset Identification**

| Odometer:         | 258,585kms<br>INDICATED | Rego: | WBR 258 | State: | SA | Expiry:        |    |
|-------------------|-------------------------|-------|---------|--------|----|----------------|----|
| VIN:              | 67164AE9409648401       |       |         | PIN:   |    |                |    |
| <b>Engine No:</b> |                         |       |         | Hours: |    |                |    |
| Papers:           | NO                      | Keys: |         | Books: | NO | Service Books: | NO |