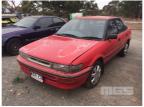

## 1993 TOYOTA COROLLA SECA

## **Asset Details**

**Build Date:** 11/1993

Compliance:

Make: TOYOTA

Model: COROLLA

Variant: SECA

Series:

**Body Type:** 

Engine Size: 16 VALVE, 4 CYLINDER

Transmission: AUTOMATIC TRANSMISSION

Fuel Type: PETROL

Ext. Colour: RED DUCO

Int. Colour:

Doors:

Seats:

**Drive Type:** 

## **Asset Identification**

| Odometer:         | 258,585kms<br>INDICATED | Rego: | WBR 258 | State: | SA | Expiry:        |    |
|-------------------|-------------------------|-------|---------|--------|----|----------------|----|
| VIN:              | 67164AE9409648401       |       |         | PIN:   |    |                |    |
| <b>Engine No:</b> |                         |       |         | Hours: |    |                |    |
| Papers:           | NO                      | Keys: |         | Books: | NO | Service Books: | NO |