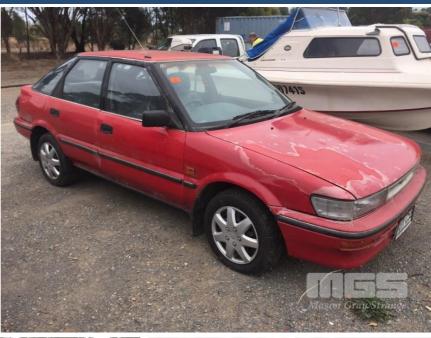

## 1993 TOYOTA COROLLA SECA

## **Asset Details**

**Build Date:** 11/1993

Compliance:

Make: TOYOTA

Model: COROLLA

Variant: SECA

Series:

**Body Type:** 

Engine Size: 16 VALVE, 4 CYLINDER

Transmission: AUTOMATIC TRANSMISSION

Fuel Type: PETROL

Ext. Colour: RED DUCO

Int. Colour:

Doors:

Seats:

**Drive Type:** 

## **Asset Identification**

| Odometer:         | 258,585kms<br>INDICATED | Rego: | WBR 258 | State: | SA | Expiry:        |    |
|-------------------|-------------------------|-------|---------|--------|----|----------------|----|
| VIN:              | 67164AE9409648401       |       |         | PIN:   |    |                |    |
| <b>Engine No:</b> |                         |       |         | Hours: |    |                |    |
| Papers:           | NO                      | Keys: |         | Books: | NO | Service Books: | NO |