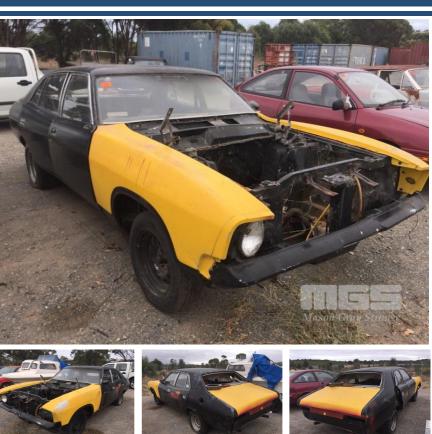

## **1974 FORD FALCON XB SEDAN**

## **Features**

CHASSIS: JG34EL58046K **ROLLING SHELL** B1M SHIFTER, 3 x 12 SLOT RIMS