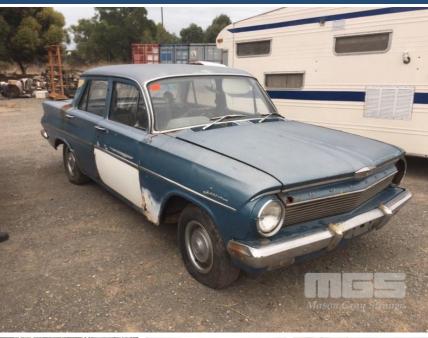

## 1963 HOLDEN EJ SEDAN

## **Asset Details**

1963 **Build Date:** Compliance: **HOLDEN** Make: Model: EJ Variant: Series: **Body Type:** SEDAN 6 CYLINDER **Engine Size: Transmission:** MANUAL TRANSMISSION **Fuel Type: BLUE DUCO** Ext. Colour: Int. Colour: 4 Doors: Seats: