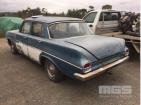

## 1963 HOLDEN EJ SEDAN

## **Asset Details**

1963 **Build Date:** Compliance: **HOLDEN** Make: Model: EJ Variant: Series: **Body Type:** SEDAN 6 CYLINDER **Engine Size: Transmission:** MANUAL TRANSMISSION **Fuel Type: BLUE DUCO** Ext. Colour: Int. Colour: 4 Doors: Seats: