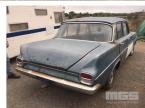

## 1963 HOLDEN EJ SEDAN

## **Asset Details**

1963 **Build Date:** Compliance: **HOLDEN** Make: Model: EJ Variant: Series: **Body Type:** SEDAN 6 CYLINDER **Engine Size: Transmission:** MANUAL TRANSMISSION **Fuel Type: BLUE DUCO** Ext. Colour: Int. Colour: 4 Doors: Seats: