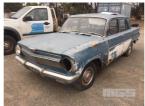

## 1963 HOLDEN EJ SEDAN

## **Asset Details**

1963 **Build Date:** Compliance: **HOLDEN** Make: Model: EJ Variant: Series: **Body Type:** SEDAN 6 CYLINDER **Engine Size: Transmission:** MANUAL TRANSMISSION **Fuel Type: BLUE DUCO** Ext. Colour: Int. Colour: 4 Doors: Seats: