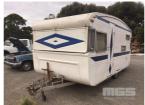

## QUEST CARAVAN, 16'

## **Features**

Doors: Seats:

**Drive Type:** 

CHASSIS: 762 GVM: 1010kg

SINGLE AXLE, BAR FRIDGE, SINK, TWIN BEDS, RETRO TV, WITH BRAKES & LPG HOLDER