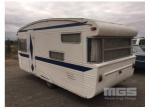

## QUEST CARAVAN, 16'

## **Features**

Doors: Seats:

**Drive Type:** 

CHASSIS: 762 GVM: 1010kg

SINGLE AXLE, BAR FRIDGE, SINK, TWIN BEDS, RETRO TV, WITH BRAKES & LPG HOLDER