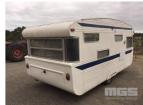

## QUEST CARAVAN, 16'

## **Features**

Doors: Seats:

**Drive Type:** 

CHASSIS: 762 GVM: 1010kg

SINGLE AXLE, BAR FRIDGE, SINK, TWIN BEDS, RETRO TV, WITH BRAKES & LPG HOLDER