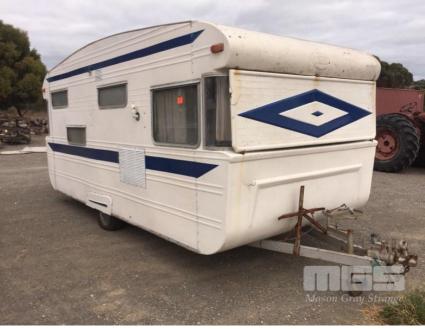

## QUEST CARAVAN, 16'

## **Features**

Doors: Seats:

**Drive Type:** 

CHASSIS: 762 GVM: 1010kg

SINGLE AXLE, BAR FRIDGE, SINK, TWIN BEDS, RETRO TV, WITH BRAKES & LPG HOLDER