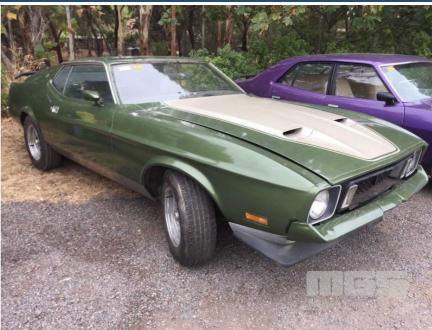

## **1973 FORD MUSTANG**

## **Asset Details**

Build Date: 1973

Compliance:

Make: FORD

Model: MUSTANG

Variant:

Series:

Body Type:

Engine Size: V4 351 ENGINE

Transmission: MANUAL TRANSMISSION

**Fuel Type:** 

Ext. Colour: GREEN DUCO

Int. Colour:

Doors:

Seats:

**Drive Type:** 

## **Features**

S/NO: 3F05F159800

MACH I

**NEAR FINISHED PROJECT** 

WITH IMPORT APPROVAL PAPERS