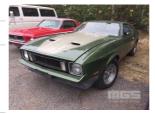

## **1973 FORD MUSTANG**

## **Asset Details**

Build Date: 1973

Compliance:

Make: FORD

Model: MUSTANG

Variant:

Series:

Body Type:

Engine Size: V4 351 ENGINE

Transmission: MANUAL TRANSMISSION

**Fuel Type:** 

Ext. Colour: GREEN DUCO

Int. Colour:

Doors:

Seats:

**Drive Type:** 

## **Features**

S/NO: 3F05F159800

MACH I

**NEAR FINISHED PROJECT** 

WITH IMPORT APPROVAL PAPERS