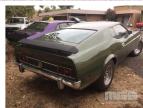

## **1973 FORD MUSTANG**

## **Asset Details**

Build Date: 1973

Compliance:

Make: FORD

Model: MUSTANG

Variant:

Series:

Body Type:

Engine Size: V4 351 ENGINE

Transmission: MANUAL TRANSMISSION

**Fuel Type:** 

Ext. Colour: GREEN DUCO

Int. Colour:

Doors:

Seats:

**Drive Type:** 

## **Features**

S/NO: 3F05F159800

MACH I

**NEAR FINISHED PROJECT** 

WITH IMPORT APPROVAL PAPERS