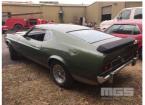

## **1973 FORD MUSTANG**

## **Asset Details**

Build Date: 1973

Compliance:

Make: FORD

Model: MUSTANG

Variant:

Series:

Body Type:

Engine Size: V4 351 ENGINE

Transmission: MANUAL TRANSMISSION

**Fuel Type:** 

Ext. Colour: GREEN DUCO

Int. Colour:

Doors:

Seats:

**Drive Type:** 

## **Features**

S/NO: 3F05F159800

MACH I

**NEAR FINISHED PROJECT** 

WITH IMPORT APPROVAL PAPERS