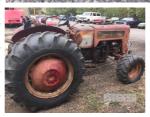

## **MCCORMACK A414 TRACTOR**

## **Asset Details**

**Build Date:** 

Make: MCCORMACK A414

Model:

Series:

**Drive Type:** 

**Axle Config:** 

**Body Type:** TRACTOR

Gearbox:

**Transmission:** 

**Engine Make:** 

Engine Size: 4 CYLINDER

Fuel Type: DIESEL

Diff Make / Size:

Suspension:

**Ext Colour:** 

Tyre Size:

**Tyre Condition:** 

Doors: Seats: Volume: Height:

Volume: Height: SWL:

| Length: | Capacity: |
|---------|-----------|
| Width:  | GVM:      |
| нр.     | Tare:     |

## **Features**

PTO, 3PL, WITH EXTRA HYDRAULICS, GOOD TYRES