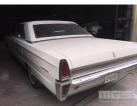

## 1965 MERCURY MARAUDER PARK LANE

## **Asset Details**

Build Date: 1965

Compliance:

Make: MERCURY

Model: MARAUDER

Variant: PARK LANE

Series:

**Body Type:** 

Engine Size: 390 V8

**Transmission:** AUTOMATIC TRANSMISSION

**Fuel Type:** 

Ext. Colour: WHITE DUCO

Int. Colour:

Doors: 2

Seats:

**Drive Type:** 