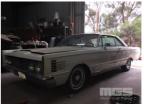

## 1965 MERCURY MARAUDER PARK LANE

## **Asset Details**

Build Date: 1965

Compliance:

Make: MERCURY

Model: MARAUDER

Variant: PARK LANE

Series:

**Body Type:** 

Engine Size: 390 V8

**Transmission:** AUTOMATIC TRANSMISSION

**Fuel Type:** 

Ext. Colour: WHITE DUCO

Int. Colour:

Doors: 2

Seats:

**Drive Type:** 