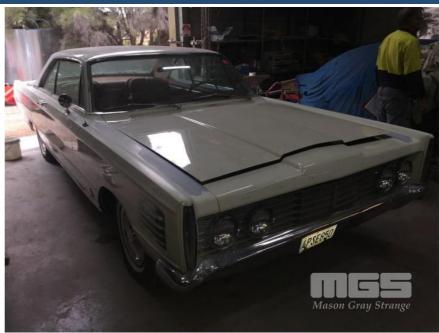

## 1965 MERCURY MARAUDER PARK LANE

## **Asset Details**

Build Date: 1965

Compliance:

Make: MERCURY

Model: MARAUDER

Variant: PARK LANE

Series:

**Body Type:** 

Engine Size: 390 V8

**Transmission:** AUTOMATIC TRANSMISSION

**Fuel Type:** 

Ext. Colour: WHITE DUCO

Int. Colour:

Doors: 2

Seats:

**Drive Type:** 

## **Features**

AIR CON, POWER STEERING, CHASSIS: 52672563340 BUCKET SEATS

WITH IMPORT APPROVAL PAPERS