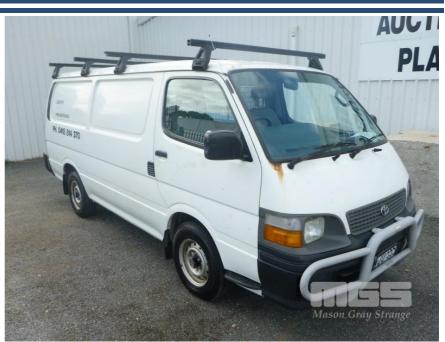

## **2000 TOYOTA HIACE LWB VAN**

## **Asset Details**

Build Date: 1/2000

Compliance:

Make: TOYOTA

Model: HIACE

Variant: LWB

Series:

**Body Type:** VAN

**Engine Size:** 2.4 LITRE

Transmission: 5 SPEED MANUAL

TRANSMISSION

Fuel Type: EFI PETROL

Ext. Colour: WHITE DUCO

Int. Colour:

Doors:

Seats:

## **Asset Identification**

| Odometer:         | 321,074kms<br>INDICATED | Rego: | WJU 555 | State: | SA  | Expiry:        |     |
|-------------------|-------------------------|-------|---------|--------|-----|----------------|-----|
| VIN:              | JT721UHB100038466       |       |         | PIN:   |     |                |     |
| <b>Engine No:</b> | 2RZ2259331              |       |         | Hours: |     |                |     |
| Papers:           | NO                      | Keys: | 1       | Books: | YES | Service Books: | YES |

## **Features**

AIR CON, POWER STEERING, TOW BAR, LOW ROOF, CARGO BARRIER, RHINO RACKS KEY # 1