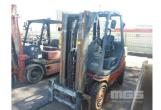

## **LINDE H25T-03 FORKLIFT**

## **Asset Details**

**Build Date:** 

Make: LINDE

Model: H25T-03

Series:

**Drive Type:** 

Axle Config:

Body Type: FORKLIFT

## **Features**

CONTAINER MAST, PERKINS 3 CYLINDER GAS, SOLID TYRES, SIDE SHIFT & FORK ROTATION NOT FITTED KEY #41