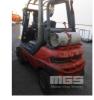

## **LINDE H25T-03 FORKLIFT**

## **Asset Details**

**Build Date:** 

Make: LINDE

Model: H25T-03

Series:

**Drive Type:** 

Axle Config:

Body Type: FORKLIFT

## **Features**

CONTAINER MAST, PERKINS 3 CYLINDER GAS, SOLID TYRES, SIDE SHIFT & FORK ROTATION NOT FITTED KEY #41