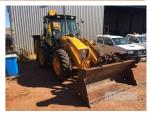

## 2004 JCB 4CX 4x4 BACKHOE

## **Asset Details**

**Build Date:** 2004 Make: **JCB** Model: 4CX

Series: **Drive Type:** 

4x4 **Axle Config:** 

**Body Type: BACKHOE** 

**Gearbox:** 

**Transmission:** 

**Engine Make:** 

## **Features**

ID NO: SLP4CXFS4E0946159 13'/4m ARM JCB QUICK HITCH 500mm BUCKET 4 IN 1 BUCKET & FORKS 2300mm A/C CABINET, AUX AUDIO, UHF RADIO