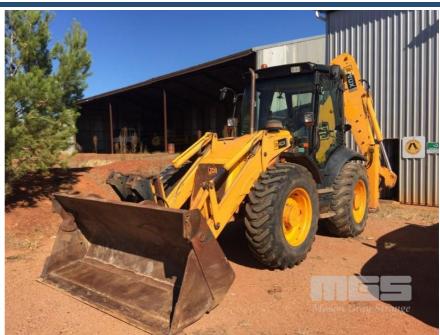

## 2004 JCB 4CX 4x4 BACKHOE

## **Asset Details**

**Build Date:** 2004 Make: **JCB** Model: 4CX

Series: **Drive Type:** 

4x4 **Axle Config:** 

**Body Type: BACKHOE** 

**Gearbox:** 

**Transmission:** 

**Engine Make:** 

## **Features**

ID NO: SLP4CXFS4E0946159 13'/4m ARM JCB QUICK HITCH 500mm BUCKET 4 IN 1 BUCKET & FORKS 2300mm A/C CABINET, AUX AUDIO, UHF RADIO