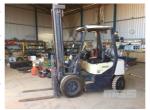

## 2002 CROWN CG25E FORKLIFT

## **Asset Details**

**Build Date:** 2002 Make: **CROWN** Model: CG25E Series: **Drive Type: Axle Config: Body Type: FORKLIFT Gearbox: Transmission: Engine Make: Engine Size:** LPG/PETROL **Fuel Type:** Diff Make / Size:

## **Features**

Suspension: Ext Colour: Tyre Size:

**Tyre Condition:** 

S/NO: CW-02566R LIFT CAPACITY: 2950kg 100mm BLADES HEIGHT: 4,350mm 2 STAGE SEE THROUGH MAST AIR TYRES