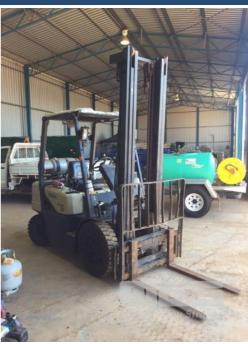

## 2002 CROWN CG25E FORKLIFT

## **Asset Details**

**Build Date:** 2002 Make: **CROWN** Model: CG25E Series: **Drive Type: Axle Config: Body Type: FORKLIFT Gearbox: Transmission: Engine Make: Engine Size:** LPG/PETROL **Fuel Type:** Diff Make / Size:

## **Features**

Suspension: Ext Colour: Tyre Size:

**Tyre Condition:** 

S/NO: CW-02566R LIFT CAPACITY: 2950kg 100mm BLADES HEIGHT: 4,350mm 2 STAGE SEE THROUGH MAST AIR TYRES