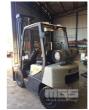

## 2002 CROWN CG25E FORKLIFT

## **Asset Details**

**Build Date:** 2002 Make: **CROWN** Model: CG25E Series: **Drive Type: Axle Config: Body Type: FORKLIFT Gearbox: Transmission: Engine Make: Engine Size:** LPG/PETROL **Fuel Type:** Diff Make / Size:

## **Features**

Suspension: Ext Colour: Tyre Size:

**Tyre Condition:** 

S/NO: CW-02566R LIFT CAPACITY: 2950kg 100mm BLADES HEIGHT: 4,350mm 2 STAGE SEE THROUGH MAST AIR TYRES