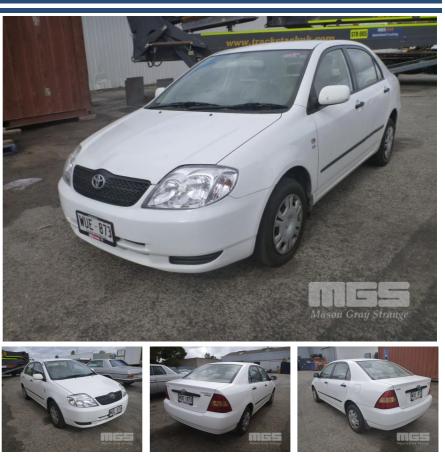

## 2002 TOYOTA COROLLA ASCENT SEDAN

## **Asset Details**

| Build Date:   | 8/2002            |  |  |  |  |
|---------------|-------------------|--|--|--|--|
| Compliance:   |                   |  |  |  |  |
| Make:         | ΤΟΥΟΤΑ            |  |  |  |  |
| Model:        | COROLLA           |  |  |  |  |
| Variant:      |                   |  |  |  |  |
| Series:       | ASCENT            |  |  |  |  |
| Body Type:    | SEDAN             |  |  |  |  |
| Engine Size:  | 1.8 LITRE         |  |  |  |  |
| Transmission: | 3 SPEED AUTOMATIC |  |  |  |  |
| Fuel Type:    | PETROL            |  |  |  |  |
| Ext. Colour:  | WHITE             |  |  |  |  |
| Int. Colour:  | BEIGE             |  |  |  |  |
| Doors:        | 4                 |  |  |  |  |
| Seats:        | 5                 |  |  |  |  |
| Drive Type:   |                   |  |  |  |  |

## **Asset Identification**

| Odometer:  | 47,159 KM    | Rego: | WUE-873 | State: | SA | Expiry:        | 22/09/2017 |
|------------|--------------|-------|---------|--------|----|----------------|------------|
| VIN:       | JTDBR23E2030 |       |         | PIN:   |    |                |            |
| Engine No: | 8061657      |       |         | Hours: |    |                |            |
| Papers:    | NO           | Keys: | 1       | Books: | NO | Service Books: | NO         |

## **Features**

AIR BAG, AIR CON, CD PLAYER, CENTRAL LOCKING, SPARE WHEEL, REAR PASSENGER DOOR - DENT