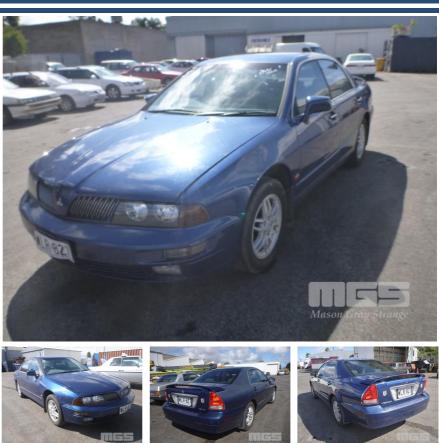

## 2000 MITSUBISHI VERADA Ei SEDAN

## **Asset Details**

|               | 0/0000            |  |  |  |
|---------------|-------------------|--|--|--|
| Build Date:   | 8/2000            |  |  |  |
| Compliance:   |                   |  |  |  |
| Make:         | MITSUBISHI        |  |  |  |
| Model:        | VERADA            |  |  |  |
| Variant:      |                   |  |  |  |
| Series:       | Ei                |  |  |  |
| Body Type:    | SEDAN             |  |  |  |
| Engine Size:  | 3.5 LITRE 6 CYL   |  |  |  |
| Transmission: | 3 SPEED AUTOMATIC |  |  |  |
| Fuel Type:    | PETROL            |  |  |  |
| Ext. Colour:  | BLUE              |  |  |  |
| Int. Colour:  | GREY              |  |  |  |
| Doors:        | 4                 |  |  |  |
| Seats:        | 5                 |  |  |  |
| Drive Type:   |                   |  |  |  |

## **Asset Identification**

| Odometer:  | 92,526 KM         | Rego: | WLR-827 | State: | SA | Expiry:        |    |
|------------|-------------------|-------|---------|--------|----|----------------|----|
| VIN:       | 6MMKJ8H42YT000571 |       |         | PIN:   |    |                |    |
| Engine No: | 6G74M182515       |       |         | Hours: |    |                |    |
| Papers:    | YES               | Keys: | 1       | Books: | NO | Service Books: | NO |

## **Features**

AIR BAG, AIR CON, ALLOY WHEELS, CD PLAYER, CRUISE CONTROL, POWER STEERING, POWER WINDOWS, SPARE WHEEL, DRIVERS SIDE - PAINT FADED