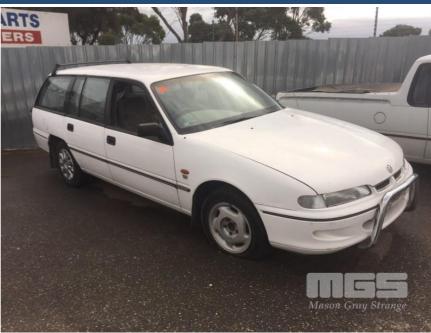

## 1996 HOLDEN COMMODORE VS STATION WAGON

## **Asset Details**

**Build Date:** 7/1996 Compliance: **HOLDEN** Make: Model: COMMODORE VS Variant: Series: **Body Type:** STATION WAGON 3.8 LITRE 6 CYLINDER **Engine Size: Transmission: AUTOMATIC** TRANSMISSION LPG **Fuel Type: Ext. Colour:** WHITE DUCO Int. Colour:

## **Asset Identification**

| Odometer:         | 376,378kms        | Rego: |  | State: |    | Expiry:        |    |
|-------------------|-------------------|-------|--|--------|----|----------------|----|
| VIN:              | 6H8VSK35HTL946608 |       |  | PIN:   |    |                |    |
| <b>Engine No:</b> |                   |       |  | Hours: |    |                |    |
| Papers:           | NO                | Keys: |  | Books: | NO | Service Books: | NO |

## **Features**

Doors: Seats:

**Drive Type:** 

POWER STEERING, ALL FAULTS