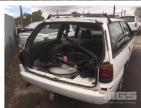

## 1996 HOLDEN COMMODORE VS STATION WAGON

## **Asset Details**

**Build Date:** 7/1996 Compliance: **HOLDEN** Make: Model: COMMODORE VS Variant: Series: **Body Type:** STATION WAGON 3.8 LITRE 6 CYLINDER **Engine Size: Transmission: AUTOMATIC** TRANSMISSION LPG **Fuel Type: Ext. Colour:** WHITE DUCO Int. Colour: