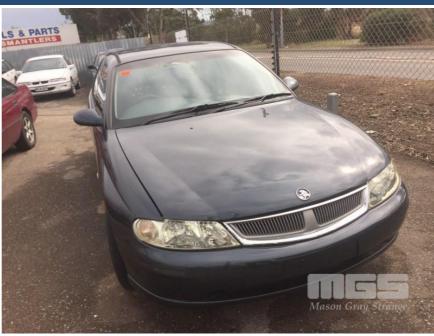

## **2001 HOLDEN COMMODORE VX SEDAN**

## **Asset Details**

Build Date: 1/2001

Compliance:

Make: HOLDEN

Model: COMMODORE

Variant: VX

Series:

Body Type: SEDAN

Engine Size: 3.8 LITRE V6

**Transmission:** AUTOMATIC TRANSMISSION

**Fuel Type:** 

Ext. Colour: GREY DUCO

Int. Colour:

Doors:

Seats:

**Drive Type:** 

## **Asset Identification**

| Odometer:         | 168,290kms  | Rego:    |   | State: |    | Expiry:        |    |
|-------------------|-------------|----------|---|--------|----|----------------|----|
| VIN:              | 6H8VXL69RIL | .6801628 |   | PIN:   |    |                |    |
| <b>Engine No:</b> |             |          |   | Hours: |    |                |    |
| Papers:           | NO          | Keys:    | 1 | Books: | NO | Service Books: | NO |

## **Features**

AIR CON, ALLOY WHEELS, POWER STEERING, POWER WINDOWS, TOW BAR, SRS AIRBAG