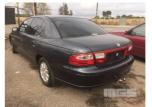

## **2001 HOLDEN COMMODORE VX SEDAN**

## **Asset Details**

Build Date: 1/2001

Compliance:

Make: HOLDEN

Model: COMMODORE

Variant: VX

Series:

Body Type: SEDAN

Engine Size: 3.8 LITRE V6

**Transmission:** AUTOMATIC TRANSMISSION

**Fuel Type:** 

Ext. Colour: GREY DUCO

Int. Colour:

Doors:

Seats:

**Drive Type:** 

## **Asset Identification**

| Odometer:         | 168,290kms  | Rego:    |   | State: |    | Expiry:        |    |
|-------------------|-------------|----------|---|--------|----|----------------|----|
| VIN:              | 6H8VXL69RIL | .6801628 |   | PIN:   |    |                |    |
| <b>Engine No:</b> |             |          |   | Hours: |    |                |    |
| Papers:           | NO          | Keys:    | 1 | Books: | NO | Service Books: | NO |

## **Features**

AIR CON, ALLOY WHEELS, POWER STEERING, POWER WINDOWS, TOW BAR, SRS AIRBAG