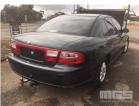

## **2001 HOLDEN COMMODORE VX SEDAN**

## **Asset Details**

Build Date: 1/2001

Compliance:

Make: HOLDEN

Model: COMMODORE

Variant: VX

Series:

Body Type: SEDAN

Engine Size: 3.8 LITRE V6

**Transmission:** AUTOMATIC TRANSMISSION

**Fuel Type:** 

Ext. Colour: GREY DUCO

Int. Colour:

Doors:

Seats:

**Drive Type:** 