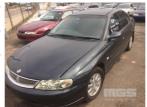

## **2001 HOLDEN COMMODORE VX SEDAN**

## **Asset Details**

Build Date: 1/2001

Compliance:

Make: HOLDEN

Model: COMMODORE

Variant: VX

Series:

Body Type: SEDAN

Engine Size: 3.8 LITRE V6

**Transmission:** AUTOMATIC TRANSMISSION

**Fuel Type:** 

Ext. Colour: GREY DUCO

Int. Colour:

Doors:

Seats:

**Drive Type:** 

## **Asset Identification**

| Odometer:         | 168,290kms  | Rego:    |   | State: |    | Expiry:        |    |
|-------------------|-------------|----------|---|--------|----|----------------|----|
| VIN:              | 6H8VXL69RIL | .6801628 |   | PIN:   |    |                |    |
| <b>Engine No:</b> |             |          |   | Hours: |    |                |    |
| Papers:           | NO          | Keys:    | 1 | Books: | NO | Service Books: | NO |

## **Features**

AIR CON, ALLOY WHEELS, POWER STEERING, POWER WINDOWS, TOW BAR, SRS AIRBAG