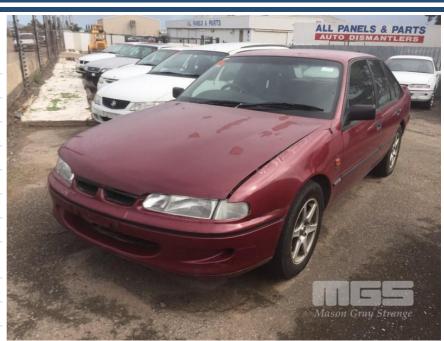

## 1995 HOLDEN COMMODORE VR SERIES II SEDAN

## **Asset Details**

Build Date: 2/1995

Compliance:

Make: HOLDEN

Model: COMMODORE

Variant: VR

Series: SERIES II

Body Type: SEDAN

**Engine Size:** 3.8 LITRE 6 CYLINDER

**Transmission:** AUTOMATIC TRANSMISSION

Fuel Type:

Ext. Colour: MAROON DUCO

Int. Colour:

Doors:

Seats:

**Drive Type:** 