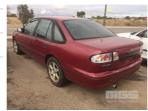

## 1995 HOLDEN COMMODORE VR SERIES II SEDAN

## **Asset Details**

Build Date: 2/1995

Compliance:

Make: HOLDEN

Model: COMMODORE

Variant: VR

Series: SERIES II

Body Type: SEDAN

**Engine Size:** 3.8 LITRE 6 CYLINDER

**Transmission:** AUTOMATIC TRANSMISSION

Fuel Type:

Ext. Colour: MAROON DUCO

Int. Colour:

Doors:

Seats:

**Drive Type:** 