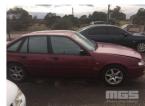

## 1995 HOLDEN COMMODORE VR SERIES II SEDAN

## **Asset Details**

Build Date: 2/1995

Compliance:

Make: HOLDEN

Model: COMMODORE

Variant: VR

Series: SERIES II

Body Type: SEDAN

**Engine Size:** 3.8 LITRE 6 CYLINDER

**Transmission:** AUTOMATIC TRANSMISSION

Fuel Type:

Ext. Colour: MAROON DUCO

Int. Colour:

Doors:

Seats:

**Drive Type:** 