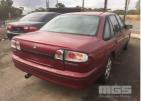

## 1995 HOLDEN COMMODORE VR SERIES II SEDAN

## **Asset Details**

Build Date: 2/1995

Compliance:

Make: HOLDEN

Model: COMMODORE

Variant: VR

Series: SERIES II

Body Type: SEDAN

**Engine Size:** 3.8 LITRE 6 CYLINDER

**Transmission:** AUTOMATIC TRANSMISSION

Fuel Type:

Ext. Colour: MAROON DUCO

Int. Colour:

Doors:

Seats:

**Drive Type:** 