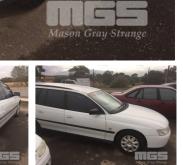

## **2003 HOLDEN COMMODORE VY STATION WAGON**

## **Asset Details**

| Build Date:   | 3/2003                    | F |
|---------------|---------------------------|---|
| Compliance:   |                           |   |
| Make:         | HOLDEN                    |   |
| Model:        | COMMODORE                 |   |
| Variant:      | VY                        |   |
| Series:       |                           |   |
| Body Type:    | STATION WAGON             |   |
| Engine Size:  | 3.8 LITRE V6              |   |
| Transmission: | AUTOMATIC<br>TRANSMISSION |   |
| Fuel Type:    |                           |   |
| Ext. Colour:  |                           |   |
| Int. Colour:  |                           |   |
| Doors:        |                           |   |
| Seats:        |                           |   |
| Drive Type:   |                           |   |