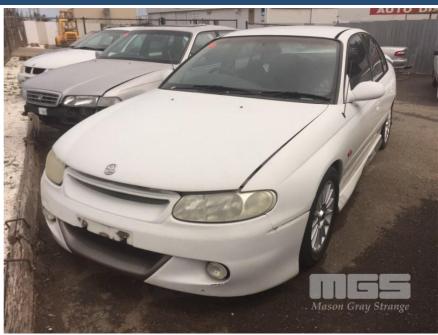

## 1998 HOLDEN COMMODORE VT SEDAN

## **Asset Details**

**Build Date:** 11/1998

Compliance:

Make: HOLDEN

Model: COMMODORE

Variant: ∨⊓

Series:

Body Type: SEDAN

Engine Size: 3.8 LITRE V6

**Transmission:** AUTOMATIC TRANSMISSION

Fuel Type: LPG

Ext. Colour: WHTIE DUCO

Int. Colour:

Doors:

Seats:

**Drive Type:** 

## **Features**

AIR CON, ALLOY WHEELS, POWER STEERING