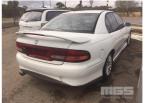

## 1998 HOLDEN COMMODORE VT SEDAN

## **Asset Details**

**Build Date:** 11/1998

Compliance:

Make: HOLDEN

Model: COMMODORE

Variant: ∨⊓

Series:

Body Type: SEDAN

Engine Size: 3.8 LITRE V6

**Transmission:** AUTOMATIC TRANSMISSION

Fuel Type: LPG

Ext. Colour: WHTIE DUCO

Int. Colour:

Doors:

Seats:

**Drive Type:** 

## **Features**

AIR CON, ALLOY WHEELS, POWER STEERING