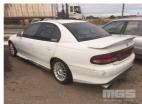

## 1998 HOLDEN COMMODORE VT SEDAN

## **Asset Details**

**Build Date:** 11/1998

Compliance:

Make: HOLDEN

Model: COMMODORE

Variant: ∨⊓

Series:

Body Type: SEDAN

Engine Size: 3.8 LITRE V6

**Transmission:** AUTOMATIC TRANSMISSION

Fuel Type: LPG

Ext. Colour: WHTIE DUCO

Int. Colour:

Doors:

Seats:

**Drive Type:** 

## **Features**

AIR CON, ALLOY WHEELS, POWER STEERING